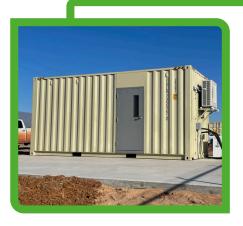

#### PREFABRICATED LABS

- Standard sized 20' & 40'
- AC/Heat
- Spray foam insulation
- · Automated washer
- Factory fabricated & tested
- Water proof epoxy floor
- Multi compartment sink with water heater
- Overhead trolley
- Stainless work surfaces
- LED Lights