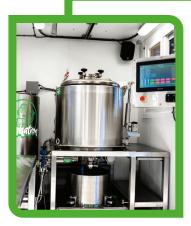

### **COMMERCIAL WASHERS**

- Triple wall chilled full mesh vibratory collection sieve system
- Color PLC with CRM data management & remote monitoring
- Integrated Chiller
- Triple wall wash vessels ranging from 20 to 2000 Gallons
- Fully automated system with load cell weight tracking, temperature monitoring, flow meters & much more
- Fully customizable to customers specifications
- Single operator design