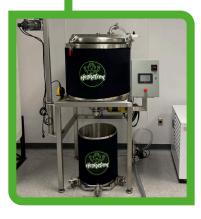

## **CRAFT SERIES WASHERS**

- Color touch screen
- Preset & fully adjustable wash functions
- Removable stainless steel wash basket
- Sizes range from 20 to 200 gallons
- Integrated recirculation pump for closed loop washing
- Single wall or double wall chilled configurations available