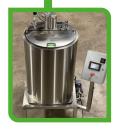

## **CRAFT SERIES WASHERS**

- Color touch screen
- Preset & fully adjustable wash functions
- Removable stainless steel wash basket
- Sizes range from 20 to 200 gallons
- Integrated recirculation pump for closed loop washing
- Single wall or double wall chilled configurations available