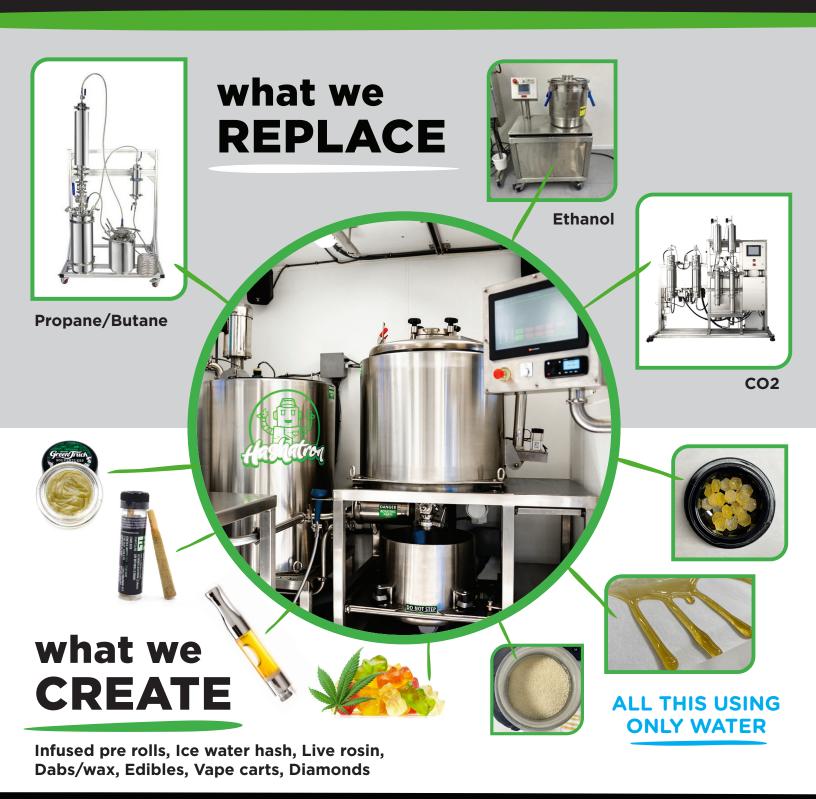

# MORE THAN JUST HASH





#### PREFABRICATED LABS

- Standard sized 20' & 40'
- AC/Heat
- Spray foam insulation
- · Automated washer
- Factory fabricated & tested
- Water proof epoxy floor
- Multi compartment sink with water heater
- Overhead trolley
- Stainless work surfaces
- LED Lights





## **CRAFT SERIES WASHERS**

- Color touch screen
- Preset & fully adjustable wash functions
- Removable stainless steel wash basket
- Sizes range from 20 to 200 gallons
- Integrated recirculation pump for closed loop washing
- Single wall or double wall chilled configurations available



### **COMMERCIAL WASHERS**

- Triple wall chilled full mesh vibratory collection sieve system
- Color PLC with CRM data management & remote monitoring
- Integrated Chiller
- Triple wall wash vessels ranging from 20 to 2000 Gallons
- Ful