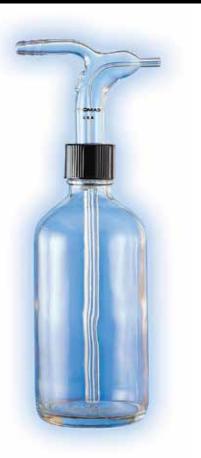

## **Glass Sprayers**

## *Provides uniformly fine mist or spray, required for paper chromato graphic determination*

- Conveniently located vent permits instantaneous control of spray
- Borosilicate glass tube has permanently attached, molded phenolic screw cap (size No. 24) with polyvinyl liner which fits commercial narrow mouth bottles
- Complete with spray tube, screw cap and 240 mL clear glass bottle (Thomas No. 1702F61)
- Takes 1/4 inch i.d. rubber tubing