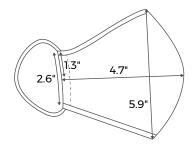

## **Washable Cotton Blend Face Mask**

These 3-ply washable and reusable masks are made with a soft cotton/polyester blend material. Outer layer is a water-resistant fabric with the two inner layers providing antibacterial protection which utilizes a unique nano mesh technology. Masks are designed to meet CDC guidance for cloth face covering while also providing a comfortable fit. One size fits most.

- Machine wash, up to 30 times
- 65% Polyester + 35% Cotton
- Covers nose, mouth and chin
- Soft ear loops for a comfortable fit
- Masks are designed to meet CDC recommendations for face coverings in public settings or essential business.