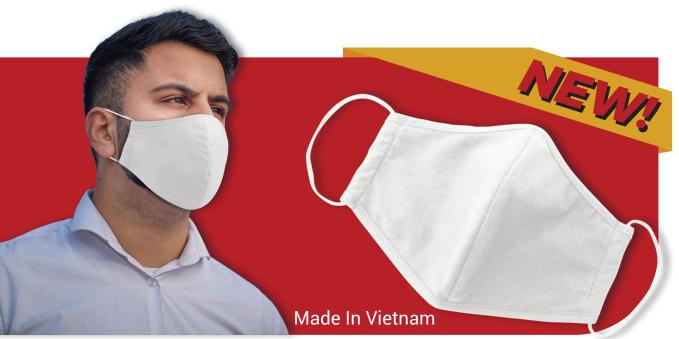

## **Washable Cotton Blend Face Mask**

These 3-ply washable and reusable masks are made with a soft cotton/polyester blend material. Outer layer is a water-resistant fabric with the two inner layers providing antibacterial protection which utilizes a unique nano mesh technology. Masks are designed to meet CDC guidance for cloth face covering while also providing a comfortable fit. One size fits most.

- Machine wash, up to 30 times
- 65% Polyester + 35% Cotton
- Covers nose, mouth and chin
- Soft ear loops for a comfortable fit
- Masks are designed to meet CDC recommendations for face coverings in public settings or essential business.