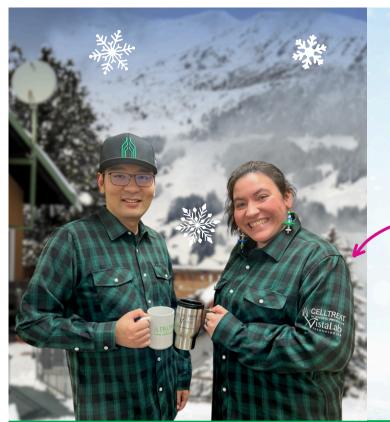

## BUY 4 CASES, GET A FREE FLANNEL!

Prefer free cases instead of shirts?

Buy 4, get 1 case FREE!

Mix & match free cases & shirts, available while supplies last!

#### **EXCLUSIVE CELLTREAT LONG-SLEEVE FLANNEL SHIRT**

- Green and black watch tartan pattern
- Cotton and polyester blend
- Comfortable fit through the shoulders, chest, and waist
- Great for leisure daily wear or work wear