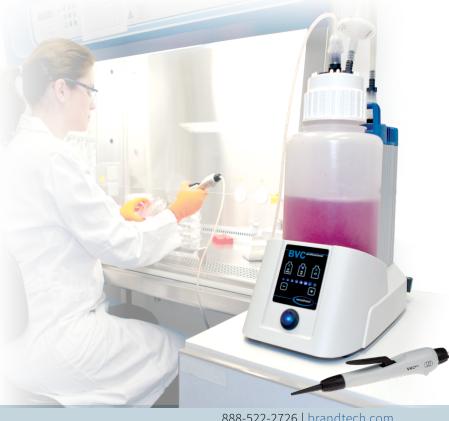

# **BVC Fluid Aspiration System**

Get a FREE VHCPRO Hand Controller or Shuttle when you purchase a BVC Fluid Aspiration System\*, up to a \$330 USD value!

Purchase products between 1/1/24 and 12/31/24. For product information, visit brandtech.com, or call Customer Service at 888-522-2726.

#### **VACUUBRAND**®

| Description                         | BRANDTECH<br>Cat. No. | Thomas<br>Cat. No. |
|-------------------------------------|-----------------------|--------------------|
| VHC <sup>PRO</sup> VacuuHandControl | 20688061              | 1188U69            |
| BVC Shuttle                         | 20696880              | 1187N55            |