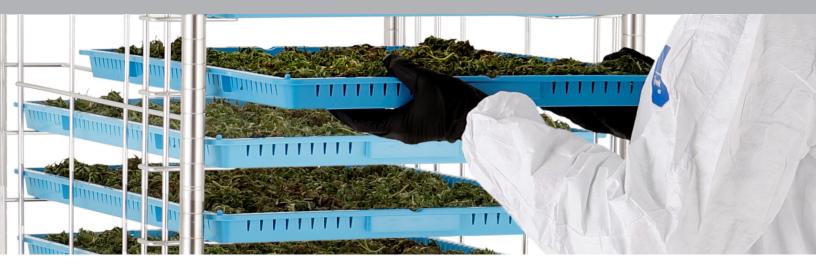

## Metro<sup>®</sup> drying solutions provide maximum density, airflow, and eliminates abrasion.

The Metro Tray Drying Racks in type 304 stainless steel offers superior air flow, mobility, affordability, and corrosion resistance. Easily cleanable, this high density solution stands up to all environments within modern medicinal and recreational cannabis grow facilities. 3" wire spacing allowing the density for processing large amounts of product while providing ample airflow for a consistent uniform dry time. Accommodates up to 20 standard 18"x26" trays.

Accommodates all styles of drying. Hang or tray dry... it's your call.