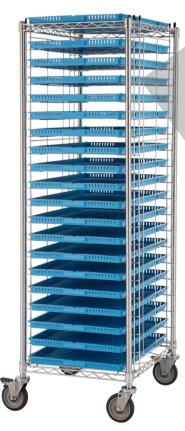

## Metro<sup>®</sup> drying solutions provide maximum density, airflow, and eliminates abrasion.

The Metro Tray Drying Racks in type 304 stainless steel offers superior air flow, mobility, affordability, and corrosion resistance. Easily cleanable, this high density solution stands up to all environments within modern medicinal and recreational cannabis grow facilities. 3" wire spacing allowing the density for processing large amounts of product while providing ample airflow for a consistent uniform dry time. Accommodates up to 20 standard 18"x26" trays.

# Safe & tough.

Slide Spacing 3" HOLDS UP TO 200 18"X26" TRAYS\*

#### Maximum density & airflow.

Dimensions are for an unloaded cart designed for bottom loading 18"x26" trays. 200 lb. unit weight capacity with up to 30 lbs. per level.

|             |          |                                      | Dimensions | Dimensions (W x D) |                   |
|-------------|----------|--------------------------------------|------------|--------------------|-------------------|
| Thomas. No. | Mfr. No. | Description                          | (in)       | (mm)               | Pkd. Wt.          |
| 21A00H063   | RE3S     | Stainless Steel Front-Load Tray Rack | 21.75 x 27 | 522 x 685          | 70 lbs. (31.8 kg) |