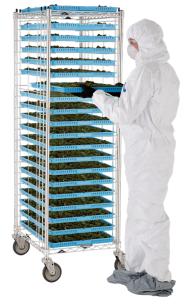

# Safe & tough.

Slide Spacing 3" HOLDS UP TO 200 18"X26" TRAYS\*

#### Maximum density & airflow.

Dimensions are for an unloaded cart designed for bottom loading 18"x26" trays. 200 lb. unit weight capacity with up to 30 lbs. per level.

|             |          |                                      | Dimensions | Dimensions (W x D) |                   |
|-------------|----------|--------------------------------------|------------|--------------------|-------------------|
| Thomas. No. | Mfr. No. | Description                          | (in)       | (mm)               | Pkd. Wt.          |
| 21A00H063   | RE3S     | Stainless Steel Front-Load Tray Rack | 21.75 x 27 | 522 x 685          | 70 lbs. (31.8 kg) |

Height 69° with Casters. Weight Load Capacity: 30 lbs. (13.6kg) per level; 200 lbs. (91kg) per rack. \* Includes utilizing top of rack.

an Ali Group Company

We put space to work.

© 2019 InterMetro Industries Corporation, Wilkes-Barre, PA 18705