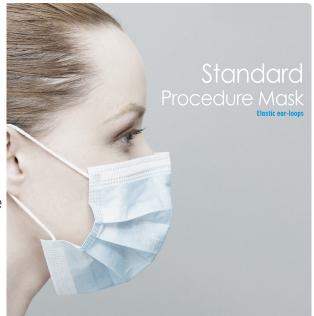

## Medical Procedure Mask with Earloops

safeForce® procedure masks combine high breathability with exceptional filtration efficiency, while offering fluid resistance against bodily fluids and others. This 3-layer pleated mask is hypoallergenic and features an adjustable nose piece and non-latex earloop for easy donning and added comfort.