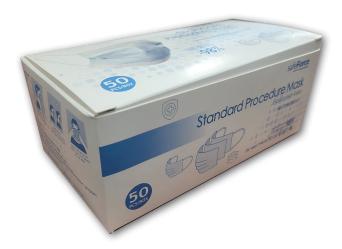

## Packaging:

50 masks/Box; 40 Boxes/Case; 2000 Ea/Case

| Thomas No. | Description                                                                     | Quantity         |
|------------|---------------------------------------------------------------------------------|------------------|
| 20A00K947  | Medical Procedure Mask with Earloops, 50 masks/Box; 40 Boxes/Case; 2000 Ea/Case | 50/Pk<br>2000/Cs |