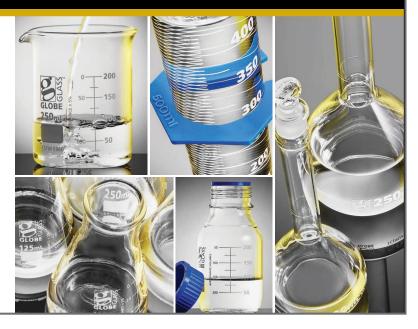

# The NEW gold standard for laboratory glassware.

Globe Glass<sup>TM</sup> laboratory glassware sets the standard for performance and packaging in the glassware marketplace. Top quality borosilicate glass delivers outstanding strength, durability, and chemical resistance. Superior GlassGuard<sup>TM</sup> packaging has been engineered to ensure that Globe Glass products arrive at their destination intact and ready for use, each and every time. Globe Glass beakers, Erlenmeyer flasks, volumetric flasks, graduated cylinders, and media bottles are offered in sizes most commonly used in laboratories everywhere.

Visit ThomasSci.com to learn more or Click Here >>