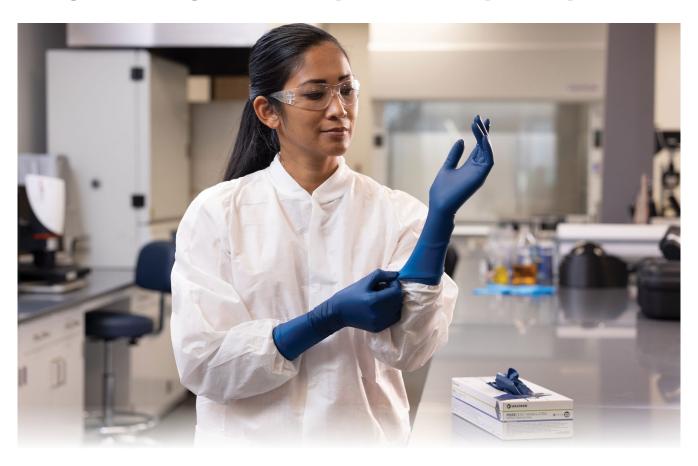

#### **Controlled Environments & Safety**

**NEW!** HALYARD\* **PURE**ZERO\* Life Science Nitrile Exam Gloves

## WORK PURE. WORK PROTECTED.

Designed for use in laboratories, research environments and clean areas with applications in pharmaceutical, medical device manufacturing, biotechnology and food processing/handling. HALYARD\* PUREZERO\* Life Science Gloves, ensure reliable protection on all fronts, delivering:

- · Protection of scientific work integrity
- User protection & comfort
- Supply reliability

Reduce the risk of errors, inaccurate results and health concerns with the reliable protection of **PURE**ZERO\* Life Science Gloves.