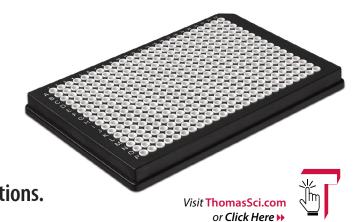

#### | Molecular Diagnostics-Automation-Clinical

Time-Tested
Superior PCR Performance

RigiFrame PCR plates, by labForce®
(a Thomas Scientific Brand), are designed
to support your PCR and qPCR applications
using high-quality standards and materials,
making them a reliable choice in your applications.