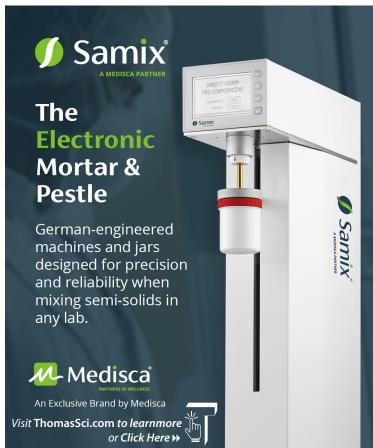

p> laboratory glassware sets the standard for performance and packaging in the glassware marketplace. Top quality borosilicate glass delivers outstanding strength, durability, and chemical resistance. Superior GlassGuard<sup>TM</sup> packaging has been engineered to ensure that Globe Glass products arrive at their destination intact and ready for use, each and every time. Globe Glass beakers, Erlenmeyer flasks, volumetric flasks, graduated cylinders, and media bottles are offered in sizes most commonly used in laboratories everywhere.



Visit ThomasSci.com to learn more or Click Here >>









#### General Lab





Increased energy efficiency

Natural, hydrocarbon refrigerants

Visit ThomasSci.com to learn more or 44 Click Here







#### | Molecular Diagnostics-Automation-Clinical







Time-Tested
Superior PCR Performance

RigiFrame PCR plates, by labForce®
(a Thomas Scientific Brand), are designed
to support your PCR and qPCR applications
using high-quality standards and materials,
making them a reliable choice in your applications.



#### | Molecular Diagnostics-Automation-Clinical







#### | Molecular Diagnostics-Automation-Clinical

## **CORNING**

## **Products for Diagnostic Laboratory Workflows**

Deliver consistency, reliability, and reproducibility. In your quest to deliver consistent, reliable, and reproducible results, you need a partner you can count on to supply you with a broad range of laboratory and diagnostic consumables and equipment.

To deliver them when and where you need them.

To provide expert service and support. And to
understand your ne