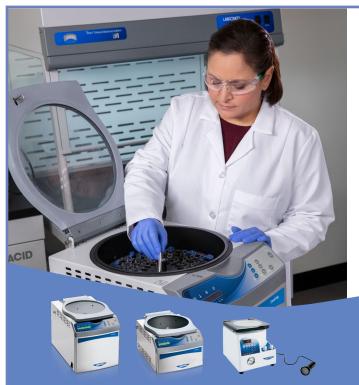

## CentriVap means efficient sample prep.

Scientific measurement is only as good as the sample prep that precedes it. Why take a risk? Labconco CentriVaps ensure efficient sample throughput without compromising sample integrity.

See the complete CentriVap line at thomassci.com