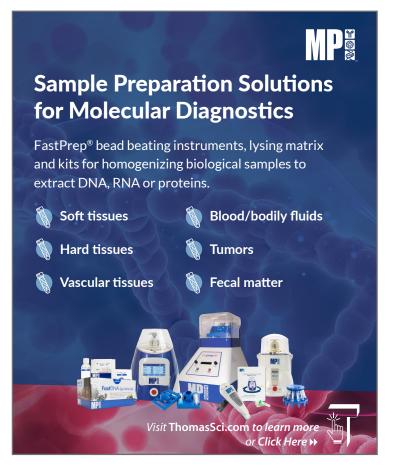

sup> laboratory glassware sets the standard for performance and packaging in the glassware marketplace. Top quality borosilicate glass delivers outstanding strength, durability, and chemical resistance. Superior GlassGuard<sup>TM</sup> packaging has been engineered to ensure that Globe Glass products arrive at their destination intact and ready for use, each and every time. Globe Glass beakers, Erlenmeyer flasks, volumetric flasks, graduated cylinders, and media bottles are offered in sizes most commonly used in laboratories everywhere.



Visit ThomasSci.com to learn more or Click Here >>









#### General Lab





Increased energy efficiency

Natural, hydrocarbon refrigerants

Visit ThomasSci.com to learn more or 44 Click Here







#### | Molecular Diagnostics-Automation-Clinical







Time-Tested
Superior PCR Performance

RigiFrame PCR plates, by labForce®
(a Thomas Scientific Brand), are designed
to support your PCR and qPCR applications
using high-quality standards and materials,
making them a reliable choice in your applications.



#### | Molecular Diagnostics-Automation-Clinical







#### | Molecular Diagnostics-Automation-Clinical

## **CORNING**

## **Products for Diagnostic Laboratory Workflows**

Deliver consistency, reliability, and reproducibility. In your quest to deliver consistent, reliable, and reproducible results, you need a partner you can count on to supply you with a broad range of laboratory and diagnostic consumables and equipment.

To deliver them when and where you need them.

To provide expert service and support. And to
understand your