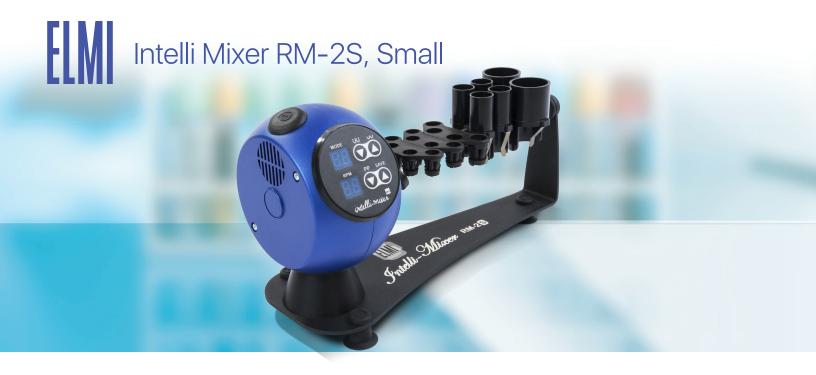

## **Product Description**

Powered by V-Spin – the world's most advanced, patented mixing and liquid-handling technology – the Intelli-Mixer RM-2 is truly the latest in cutting-edge science. V-spin harnesses the energy of an unequaled stepper motor, allowing for a wide variety of mixing, vibrating, and rotating cycles. This multipurpose unit is a rotator, vortex mixer, and blotter all in one. Designed to be cold room safe, and with an unprecedented 34 modes of operation, this versatile piece is unrivaled in today's market.

## Features

- · Rocker, Vortex Mixer, and Blotter
- 34 automated intelligent mixing programs
- 3 Year Warranty

## Specifications

| Rotation Speed                  | 1 - 99 RPM             |
|---------------------------------|------------------------|
| Rotation Speed Settings Step    | 1 RPM                  |
| Overall Number of Programs      | 28 Standard + 3 Custom |
| Environmental Temperature       | 10 - 45 °C             |
| Relative Air Humidity (at 20°C) | up to 80 %             |
| Power Supply Adapter            | DC 12V, 1.5 A          |