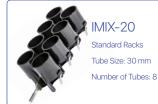

## Accessories

IMIX-24 Standard Racks Tube Size: 9 mm Number of Tubes: 26

IMIX-23 Standard Racks Tube Size: 11 mm Number of Tubes: 28

IMIX-22 Standard Racks Tube Size: 13 mm Number of Tubes: 24

IMIX-21 Standard Racks Tube Size: 16 mm Number of Tubes: 14