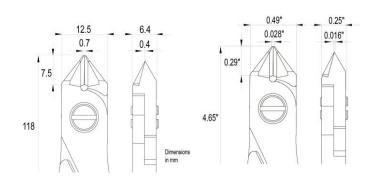

**Body material:** High carbon-chromium low alloy steel (100Cr6)

Handle coating: ESD safe - Thermoplastic Elastomer TPE + Polypropylen compound PP

Picture:

Dimensions: OAL 120 mm – 4.724 inch

Width 60 mm - 2.362 inchHeight 18 mm - 0.709 inch