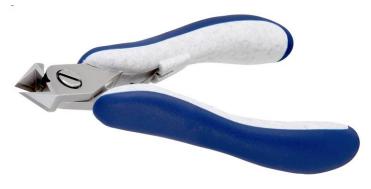

## **Product Datasheet**

Product code: ES351TX.CR.BGO

**Product type:** High Precision Hard Metal Cutters

Made in: Switzerland

**Description:** The 351TX is a high precision cutter belonging to the large Tungsten Carbide cutters

family. The tapered geometry facilitates the tips access to the working area, while the 351TX head dimensions support the cut. The short blade length transmits the operator's full cutting force. The flush cutting edge is suitable to perform clean cuts on the hardest wires. The 351TX is equipped with an ESD Ergo-tek slim handle which allows an excellent grip, suitable to environments and to components susceptible to electrostatic discharge.

**Body material:** High carbon-chromium low alloy steel (100Cr6)

Handle coating: ESD safe - Thermoplastic Elastomer TPE + Polypropylen compound PP

Picture:

Dimensions: OAL 120 mm – 4.724 inch

Width 60 mm - 2.362 inchHeight 18 mm - 0.709 inch