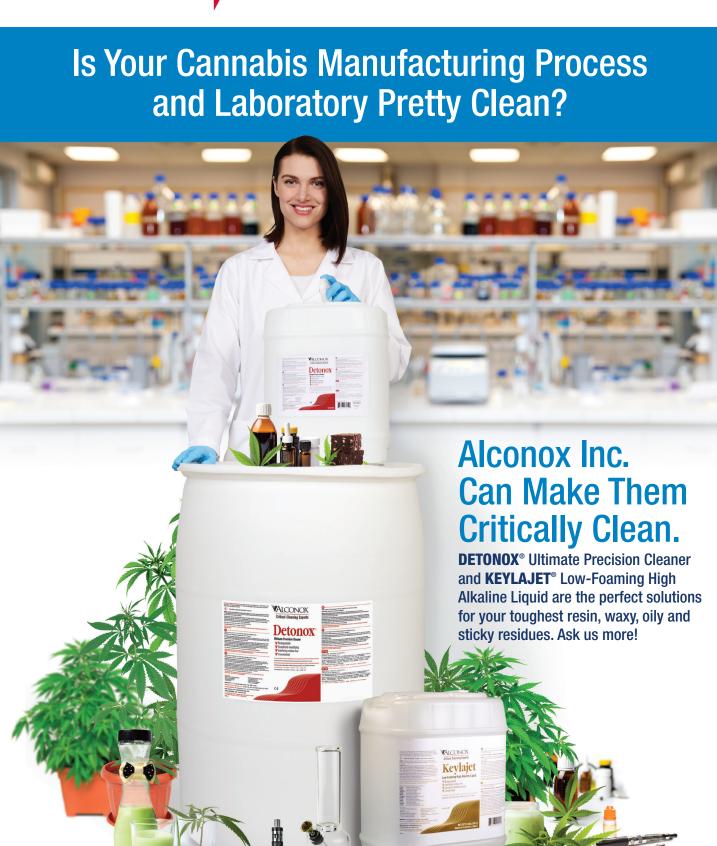

## Make Your Cannabis Manufacturing Process and Laboratory Critically Clean

For over 75 years, Alconox Inc. has been the recognized leader in laboratory detergents, used extensively in the pharmaceutical, biotech, medical device, healthcare, electronics, solar, food, nuclear, optics and the cosmetics industries. Assisting the cannabis and related sectors with the complete removal of unwanted residues from glassware, processing equipment and instruments, is not just a natural progression. It is our pleasure.

...we can help.

**DETONOX® Ultimate Precision Cleaner** is our flagship cannabis detergent, our most potent manual detergent and ideal for hand and ultrasonic use on difficult botanical residues. It is a non-caustic detergent for exceptional removal of cannabis, botanical, residues and sticky extracts, resins, creams and lotions.

**KEYLAJET® Low-foaming Chelating High Alkaline Liquid** 

is ideal for CIP and washer cleaning where the washer has a liquid dosing system to remove tough, sticky, waxy botanical residues, resins, and other highly adherent organic and oily soils.