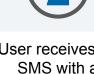

### **How it Works**

Admin sets health questions & enters user names and phone #'s User receives an SMS with a secure registration link

Device identifies user and presents health questionnaire User gives thumbs up or thumbs down to answer questions User receives a healthy badge or administrator is notified of concern