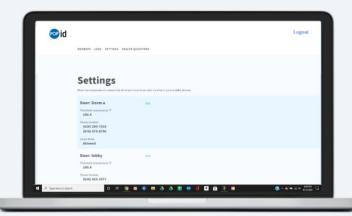

### Monitoring

- User friendly web-based dashboard
- Cloud-based for mobile and desktop access
- Single-dashboard, multi-location monitoring
- Automated, HIPAA-neutral logging

### **Advanced Settings**

- Control who has access to points of entry
- Manage alerts and notifications
- Designate fever threshold(s)
- Enable optional features