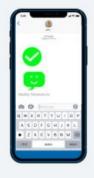

### **How it Works**

Admin sets health questions & enters user names and phone #'s User receives an SMS with a secure registration link

Device identifies user and presents health questionnaire User gives thumbs up or thumbs down to answer questions User receives a healthy badge or administrator is notified of concern