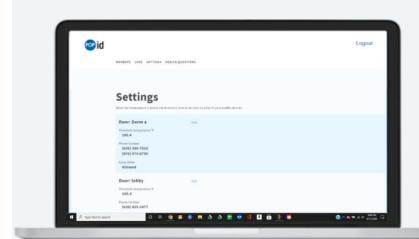

### Monitoring

- User friendly web-based dashboard
- Cloud-based for mobile and desktop access
- Single-dashboard, multi-location monitoring
- Automated, HIPAA-neutral logging

### **Advanced Settings**

- Control who has access to points of entry
- Manage alerts and notifications
- Designate fever threshold(s)
- Enable optional features