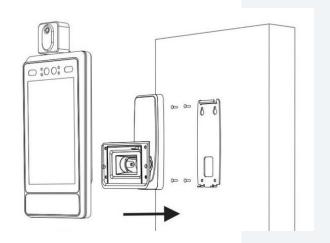

# **Mounting Options**

Complimentary Wall Mount

O ADA Compliant

**Desk Mount** 

Free Standing Pedestal