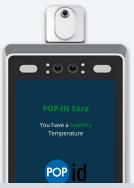

### **Temperature Screening**

- Completely touch free
- Less than 1 second to read
- O Accuracy to .5 F

### **Facial Recognition**

- Enables fully automated temperature testing (instead of hand-held thermometer)
- Ensures discrete interaction
- Enables digitized and automated cloud-based audit trail to show that protocols are followed
- Works with masks and is spoof-proof

### **Health Badges**

- Send users an SMS "Badge" that proves they passed their daily screening
- Allows for one test daily
- Administrators or monitors can confirm health check up prior to group gatherings