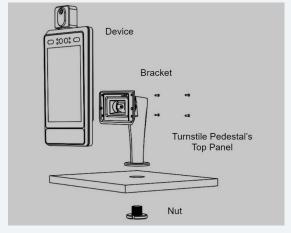

# **Mounting Options**

Complimentary Wall Mount

O ADA Compliant

**Desk Mount** 

Free Standing Pedestal