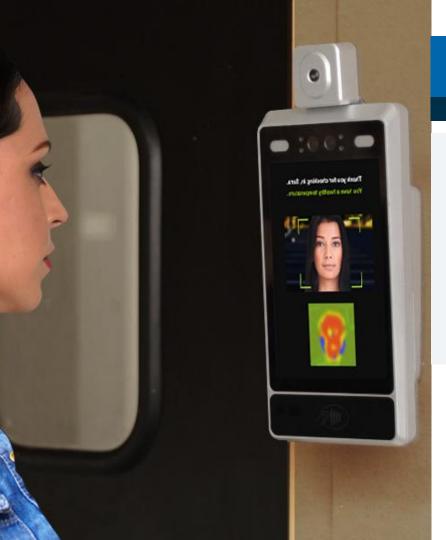

### **Temperature Screening**

- Completely touch free
- Less than 1 second to read
- O Accuracy to .5 F

### **Facial Recognition**

- Enables fully automated temperature testing (instead of hand-held thermometer)
- Ensures discrete interaction
- Enables digitized and automated cloud-based audit trail to show that protocols are followed
- Works with masks and is spoof-proof

### Completely touch-free using gesture recognition