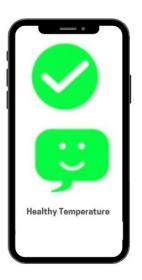

### **Health Badges**

- Send users an SMS "Badge" that proves they passed their daily screening
- Allows for one test daily
- Administrators or monitors can confirm health check up prior to group gatherings

### **How it Works**

Admin sets health questions & enters user names and phone #'s User receives an SMS with a secure registration link

Device identifies user and presents health questionnaire User gives thumbs up or thumbs down to answer questions User receives a healthy badge or administrator is notified of concern