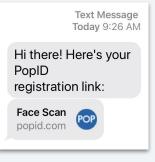

### **How it Works**

Admin sets health questions & enters user names and phone #'s User receives an SMS with a secure registration link

Device identifies user and presents health questionnaire User gives thumbs up or thumbs down to answer questions User receives a healthy badge or administrator is notified of concern