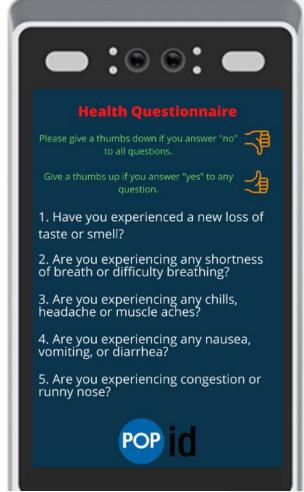

## **Optional Features**

- Customize your own questions
- Up to 7 questions
- No App or mobile device required

### Completely touch-free using gesture recognition

### **How it Works**

Admin sets health questions & enters user names and phone #'s User receives an SMS with a secure registration link

Device identifies user and presents health questionnaire User gives thumbs up or thumbs down to answer questions User receives a healthy badge or administrator is notified of concern