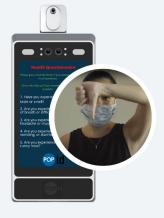

## **Optional Features**

- Customize your own questions
- Up to 7 questions
- No App or mobile device required

### **How it Works**

Admin sets health questions & enters user names and phone #'s User receives an SMS with a secure registration link

Device identifies user and presents health questionnaire User gives thumbs up or thumbs down to answer questions User receives a healthy badge or administrator is notified of concern