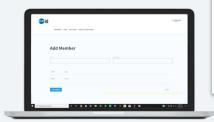

### **How it Works**

Admin sets health questions & enters user names and phone #'s User receives an SMS with a secure registration link

Device identifies user and presents health questionnaire User gives thumbs up or thumbs down to answer questions User receives a healthy badge or administrator is notified of concern

### Monitoring

- User friendly web-based dashboard
- Cloud-based for mobile and desktop access
- Single-dashboard, multi-location monitoring
- Automated, HIPAA-neutral logging