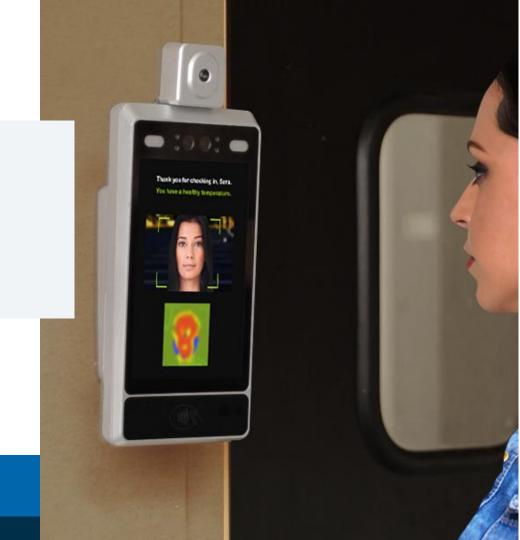

### **Temperature Screening**

- Completely touch free
- Less than 1 second to read
- O Accuracy to .5 F

### **Facial Recognition**

- Enables fully automated temperature testing (instead of hand-held thermometer)
- Ensures discrete interaction
- Enables digitized and automated cloud-based audit trail to show that protocols are followed
- Works with masks and is spoof-proof