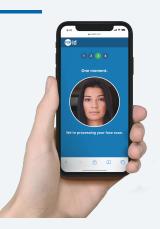

### **Facial Recognition**

- Enables fully automated temperature testing (instead of hand-held thermometer)
- Ensures discrete interaction
- Enables digitized and automated cloud-based audit trail to show that protocols are followed
- Works with masks and is spoof-proof

### **How it Works**

Admin sets health questions & enters user names and phone #'s User receives an SMS with a secure registration link

Device identifies user and presents health questionnaire User gives thumbs up or thumbs down to answer questions User receives a healthy badge or administrator is notified of concern