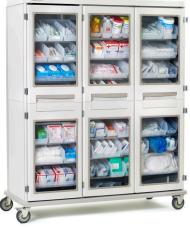

## Extra Versatility.

A variety of sizes, door pull colors, and locking styles allow you to customiize a design that is tailored to your environment.

SXRD76MXD2

**TRIPLE** SXRT76MXD1

Securely protect and store items with key or code locking doors. \*Also available in non-locking.