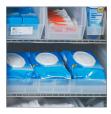

### Extra Efficiency.

Cabinet and shelves facilitate two-deep, two-wide, or two-high bin configurations for an efficient Two-Bin process.

Two Wide

XD design with low-profile shelf allows for maximum space efficiency.

XD design with shelves installed at an angle also accommodates the deeper bins available from automated supply cabinets.

Available with clear doors to provide easy visual access without compromising protection of contents.