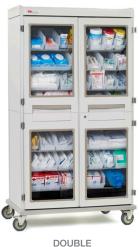

## Extra Versatility.

A variety of sizes, door pull colors, and locking styles allow you to customiize a design that is tailored to your environment.

SXRD76MXD2

**TRIPLE** SXRT76MXD1

Securely protect and store items with key or code locking doors. \*Also available in non-locking.