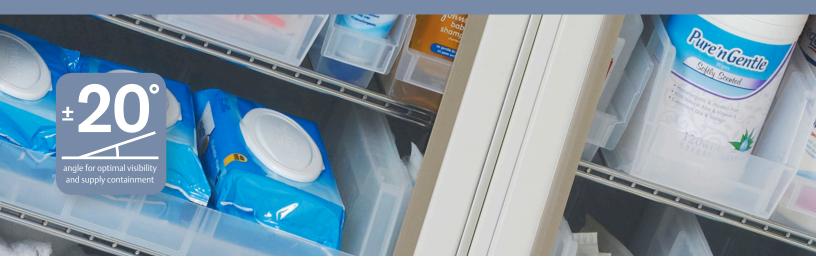

# Get a little extra out of your supply management process with Starsys XD.

Extra Deep (XD) design creates added capacity for increased storage space. The added space accommodates longer items and presents a novel lean two-bin approach for protected supply management. Shelves can be repositioned easily and can be set from horizontal up to a ±20 degree angle for (-) supply containment or (+) optimum visibility and accessibility, especially for the upper shelves.