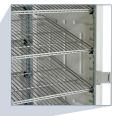

# Get a little extra out of your supply management process with Starsys XD.

Extra Deep (XD) design creates added capacity for increased storage space. The added space accommodates longer items and presents a novel lean two-bin approach for protected supply management. Shelves can be repositioned easily and can be set from horizontal up to a ±20 degree angle for (-) supply containment or (+) optimum visibility and accessibility, especially for the upper shelves.

XD design with shelves installed at an angle also accommodates the deeper bins available from automated supply cabinets.

Available with clear doors to provide easy visual access without compromising protection of contents.