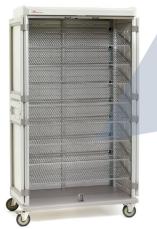

# Get a little extra out of your supply management process with Starsys XD.

Extra Deep (XD) design creates added capacity for increased storage space. The added space accommodates longer items and presents a novel lean two-bin approach for protected supply management. Shelves can be repositioned easily and can be set from horizontal up to a ±20 degree angle for (-) supply containment or (+) optimum visibility and accessibility, especially for the upper shelves.

XD design with shelves installed at an angle also accommodates the deeper bins available from automated supply cabinets.

Available with clear doors to provide easy visual access without compromising protection of contents.

### NOTE: Delivered shelf configuration standard with (8) XD shelves installed at a 20° up angle.