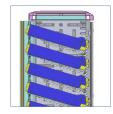

# Get a little extra out of your supply management process with Starsys XD.

Extra Deep (XD) design creates added capacity for increased storage space. The added space accommodates longer items and presents a novel lean two-bin approach for protected supply management. Shelves can be repositioned easily and can be set from horizontal up to a ±20 degree angle for (-) supply containment or (+) optimum visibility and accessibility, especially for the upper shelves.

### NOTE: Delivered shelf configuration standard with (8) XD shelves installed at a 20° up angle.