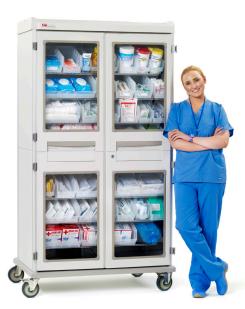

### Extra Efficiency.

Cabinet and shelves facilitate two-deep, two-wide, or two-high bin configurations for an efficient Two-Bin process.

Two Wide

XD design with low-profile shelf allows for maximum space efficiency.

## Extra Versatility.

A variety of sizes, door pull colors, and locking styles allow you to customiize a design that is tailored to your environment.

SXRD76MXD2

**TRIPLE** SXRT76MXD1

Securely protect and store items with key or code locking doors. \*Also available in non-locking.