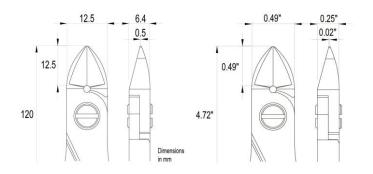

**Dimensions:** 

OAL 123 mm – 4.843 inch Width 60 mm – 2.362 inch Height 18 mm – 0.709 inch