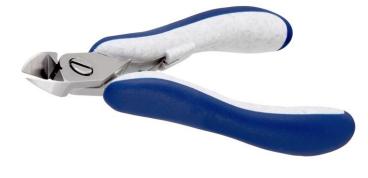

## **Product Datasheet**

Product code: ES5150.CR.BG

Product type: High Precision Cutters

Made in: Switzerland

- **Description:** The 5150 is a high precision cutter belonging to the large oval cutter family. This type of geometry provides excellent resistance, while the 5150 head dimensions support the cut. The semi-flush cutting edge is suitable to perform robust cuts. The 5150 is equipped with an ESD Ergo-tek slim handle which allows an excellent grip, suitable to environments and to components susceptible to electrostatic discharge. The blades are hardened to 67HRC hardness.
- Head description: Large Oval
- Cutting edges: Semi-Flush
- Cutting capacity: soft wire 0.3-1.6 mm (29-14 AWG)
- Body material: High carbon-chromium low alloy steel (100Cr6)
- Handle coating: ESD safe Thermoplastic Elastomer TPE + Polypropylen compound PP
- **Picture:**