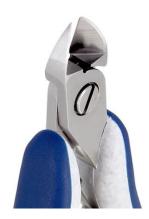

## **Product Datasheet**

Product code: ES5150.CR.BG

Product type: High Precision Cutters

Made in: Switzerland

- **Description:** The 5150 is a high precision cutter belonging to the large oval cutter family. This type of geometry provides excellent resistance, while the 5150 head dimensions support the cut. The semi-flush cutting edge is suitable to perform robust cuts. The 5150 is equipped with an ESD Ergo-tek slim handle which allows an excellent grip, suitable to environments and to components susceptible to electrostatic discharge. The blades are hardened to 67HRC hardness.
- Head description: Large Oval
- Cutting edges: Semi-Flush
- Cutting capacity: soft wire 0.3-1.6 mm (29-14 AWG)
- Body material: High carbon-chromium low alloy steel (100Cr6)
- Handle coating: ESD safe Thermoplastic Elastomer TPE + Polypropylen compound PP
- **Picture:**