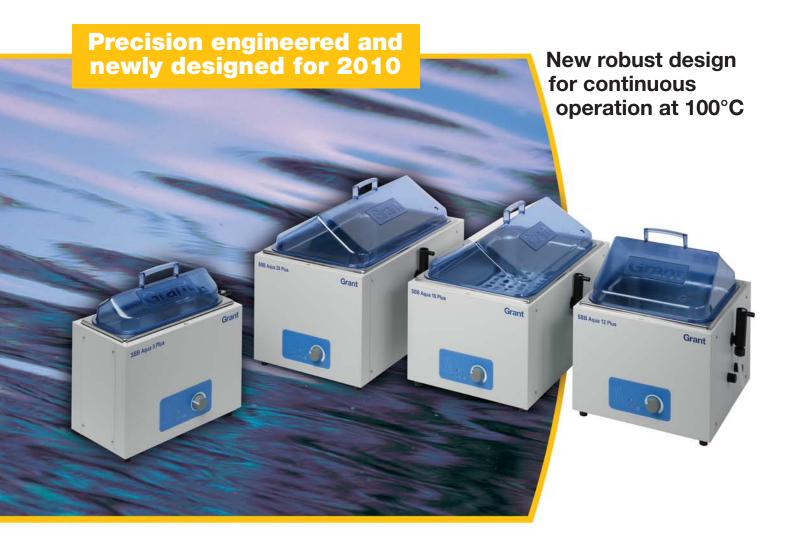

# SBB Aqua Plus Series Boiling Baths

## Grant

- Stainless steel tank in a robust outer case tough and durable in demanding environments
- Non-drip polycarbonate lid included as standard improves performance, limits evaporation, and conserves energy
- Constant level device maintains liquid level ensures continuous optimal operation
- Two over temperature cutouts protects users and workplace if bath is accidentally run without liquid
- Choice of 4 sizes to meet individual application requirements
- Flat lids with ring sets available as optional accessory
- Three year warranty as standard

| Model<br>number | Tank size<br>liters |
|-----------------|---------------------|
| SBBAQP5US       | 5                   |
| SBBAQP12US      | 12                  |
| SBBAQP18US      | 18                  |
| SBBAQP26US      | 26                  |