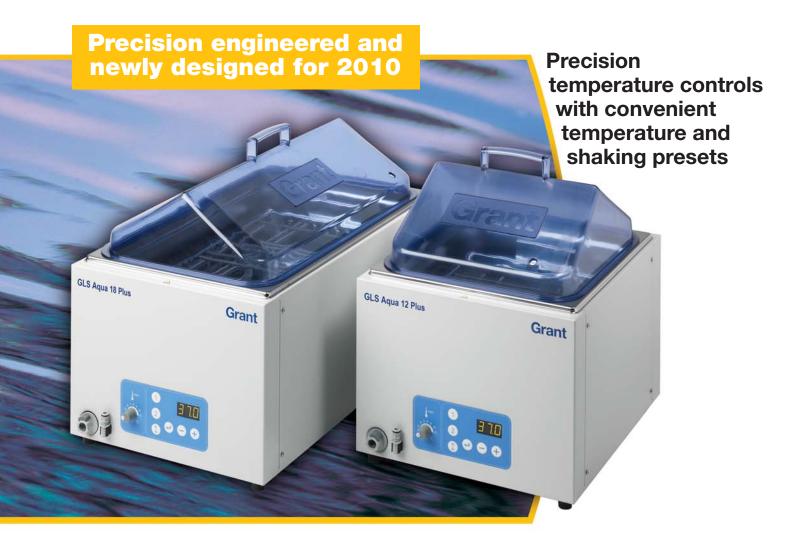

# GLS Aqua Plus Series Linear Shaking Baths

## Grant

- Robust magnetically coupled shaking mechanism safe, reliable, durable, and space saving
- Drain tap allows convenient tank emptying
- Two programmable temperature and shaking presets allows commonly used operation parameters to be quickly selected
- Countdown timer with audible buzzer enables accurate reaction timing
- Grant non-drip polycarbonate lid included as standard
- Choice of two models 12 and 18 liter
- Three year warranty as standard

| Model<br>number | Tank size<br>liters |
|-----------------|---------------------|
| GLSAQP12US      | 12                  |
| GLSAQP18US      | 18                  |

For complete features and specifications visit our website at www.grantsci.com