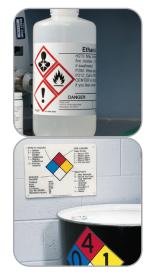

#### **GHS & HazCom Labeling**

Stay compliant with OSHA regulations. Easily create custom chemical warnings on demand and ensure clear communication of hazardous materials by utilizing Brady desktop printers.

Or, choose from a wide range of GHS labels, NFPA signs, arc flash labels, right to know labels and more – all available in preprinted or customizable options.