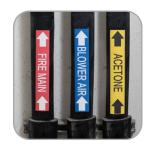

#### **On-Demand Printing**

Add the flexibility of on-demand printing for all your applications, from pipe labeling to GHS labels to NFPA 70E arc flash labels. Keep things centralized with a durable benchtop solution.

Or, battery-operated and wearable portable printers paired with the Brady Express Labels Mobile App make safety label creation fast and effective wherever your work takes you.