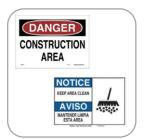

### Safety, Facility & Traffic Signs

Communicate crucial information effectively with Brady's extensive range of preprinted signs. Crafted from vinyl, plastic, aluminum and fiberglass, our signs cover safety, facility, traffic and construction applications. Explore specialty signs, including digital noise measurement and 20-year UV protection outdoor signs, or customize your design for a personalized touch.