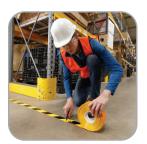

#### Floor and Area Marking

Add the power of a visual workplace with Brady's facility and floor marking products. Meet and exceed industry identification standards with ToughStripe® floor tapes, signs and shapes. Meet the needs of your unique applications with anti-slip, glow-in-the-dark and reflective options.