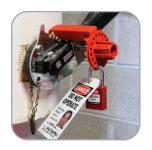

## **Pipe Marking/Labeling**

Adhere to ANSI standards for pipe identification. Choose from preprinted or customizable self-adhesive, pressure-sensitive adhesive, snap-on, strap-on, wrap-around and high-visibility markers for all pipe sizes and contents. Or create your own using a Brady on-demand printer. Enhance safety with arrow tape and other strapping accessories.