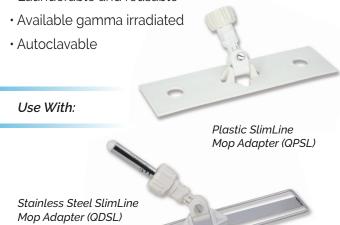

## SlimLine™ Mop Cover

he Micronova SlimLine™ flat head mop cover is made of 100% NovaPoly™, smooth polyester with interior foam. This elasticized mop cover easily fits onto a 360 swivel SlimLine mop adapter available in plastic (QPSL) or stainless steel (QDSL) options for effective cleaning and sanitization in the cleanroom and equipment surfaces in Iso 5 to 9 areas. Mop covers are available in three different lengths. A SlimLine slip cover is available without foam for single use applications.