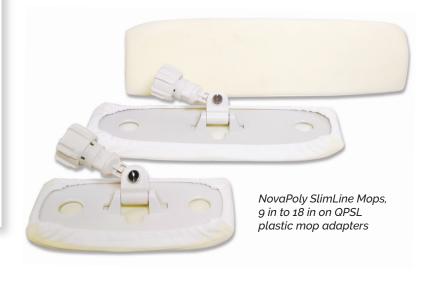

## SlimLine™ Mop Cover

he Micronova SlimLine™ flat head mop cover is made of 100% NovaPoly™, smooth polyester with interior foam. This elasticized mop cover easily fits onto a 360 swivel SlimLine mop adapter available in plastic (QPSL) or stainless steel (QDSL) options for effective cleaning and sanitization in the cleanroom and equipment surfaces in Iso 5 to 9 areas. Mop covers are available in three different lengths. A SlimLine slip cover is available without foam for single use applications.

## **Materials of Construction:**

Outer Layer: 100% Smooth polyester

Inner Layer: Urethane foam

**Dimensions:** 5 in X 9 in (12.7 cm x 22.86 cm)

5 in X 14 in (12.7 cm x 35.56 cm) 5 in x 18 in (12.7 cm x 45.72 cm)