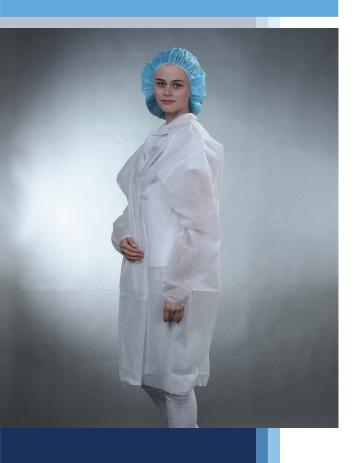

## SMS (SPUNBOND MELTBLOWN SPUNBOND) LAB COAT

Introducing our SMS Lab Coat - Our SMS Lab Coat offers top-tier protection in labs, clean rooms, and similar environments. Designed with your safety in mind, our SMS Lab Coat offers excellent protection. Made from high-quality SMS (Spunbond Meltblown Spunbond) fabric, it effectively shields you from particles and fluids. The lightweight yet durable material ensures comfort, while the button-up front and elastic wrists provide a secure fit. Our SMS Lab Coat is perfect for both men and women, making it a versatile choice for various work environments. Prioritize safety without sacrificing comfort. Choose our SMS Lab Coat for reliable protection in the lab and clean room.