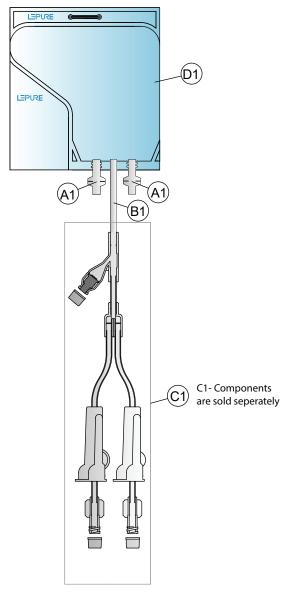

| Item No. | Qty | Description                        | Inventory Code | Material         |
|----------|-----|------------------------------------|----------------|------------------|
| D1       | 1   | 250mL Freezing Bags(0.15)          | ACAX0022       | EVA              |
| A1       | 2   | 0.203"ID/0.280"OD(5.15mm/7.1mm)EVA | EABX0083       | EVA              |
| B1       | 1   | 2.95*4.15mm EVA Tubing,Length 18cm | DDAX0063       | EVA              |
| C1       | 1   | Freeze tube tubing assembly        | DDAX0060       | PVC/Silicone/PE  |
| F1       | 1   | Light-curing glue                  | ADHX0001       | PAA              |
| F2       | 2   | PE Bag                             | ADCX0011       | PE               |
| F3       | 1   | 2# Carton,,5pcs/pack, 20 packs/box | ADEX0001       | Conrugated Paper |