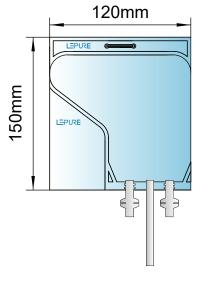

| Item No. | Qty | Description                        | Inventory Code | Material         |
|----------|-----|------------------------------------|----------------|------------------|
| D1       | 1   | 250mL Freezing Bags(0.15)          | ACAX0022       | EVA              |
| A1       | 2   | 0.203"ID/0.280"OD(5.15mm/7.1mm)EVA | EABX0083       | EVA              |
| B1       | 1   | 2.95*4.15mm EVA Tubing,Length 18cm | DDAX0063       | EVA              |
| C1       | 1   | Freeze tube tubing assembly        | DDAX0060       | PVC/Silicone/PE  |
| F1       | 1   | Light-curing glue                  | ADHX0001       | PAA              |
| F2       | 2   | PE Bag                             | ADCX0011       | PE               |
| F3       | 1   | 2# Carton,,5pcs/pack, 20 packs/box | ADEX0001       | Conrugated Paper |