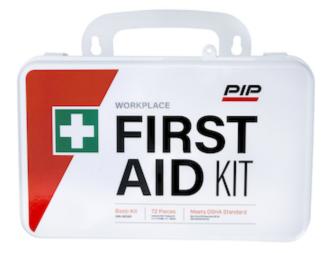

#### **PIP**<sup>®</sup> OSHA Basic Personal First Aid Kit - 10 Person

- Plastic box is gasketed for weatherproof protection of contents
- Convenient molded carry handle includes slots for wall mounting
- Lightweight kit is ideal for use in the office, vehicle or on the job site
- Labels have first aid instructions in English & Spanish
- Meets ANSI Z308.1-2009 requirements
- Can be customized with your logo