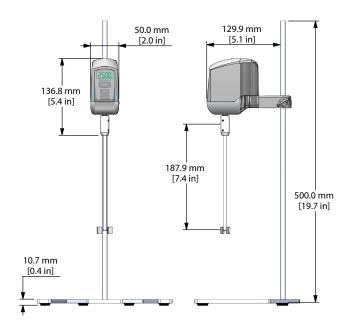

#### **Ultra-Compact Footprint**

- Fits in very small workspaces
- Weighs less than 0.5 kg
- Portable

#### **Additional Specifications:**

| Input Power         | 100-240 volts; 50/60 Hz                                                     |
|---------------------|-----------------------------------------------------------------------------|
| Motor               | Brushless DC                                                                |
| Weight              | 1.94 kg (total package)<br>0.46 kg (stirrer only)                           |
| Display             | Digital display, keypad                                                     |
| Mounting            | Integral clamp fits rods up to<br>16 mm dia                                 |
| Impeller Attachment | Collet, stainless steel, accepts 6 mm dia shafts                            |
| Includes            | Stirrer, stand, integral clamp,<br>power cord, axial and radial<br>impeller |
| Approvals           | Tested to UL61010 standards<br>See manual for details                       |
| Warranty            | Three Years                                                                 |