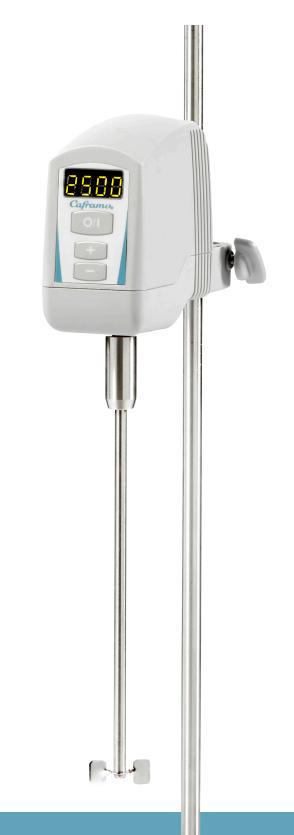

### 250 Petite Digital

The ultimate in compact design, the Petite Digital fits into small spaces and transports easily between labs or classrooms. Use in education labs, formulation, R&D, clinical research, and anywhere a magnetic stirrer is used and more.

Built in Canada with superior quality components, including a brushless DC motor, digital display and intuitive keypad guarantees a long, maintenance free life.

The Petite Digital comes complete including a stand, integral clamp, power cord, and both radial and axial impellers. The power offered by this small, full featured overhead stirrer surpasses anything you have ever seen in a stirrer this size.

#### **Complete Package**

- Axial and radial impellers and stand included
- Secure support from integral clamp
- Stainless steel collet with 6 mm opening

#### **Quality First**

- Molded nylon housing
- Brushless DC motor
- Stainless steel impellers