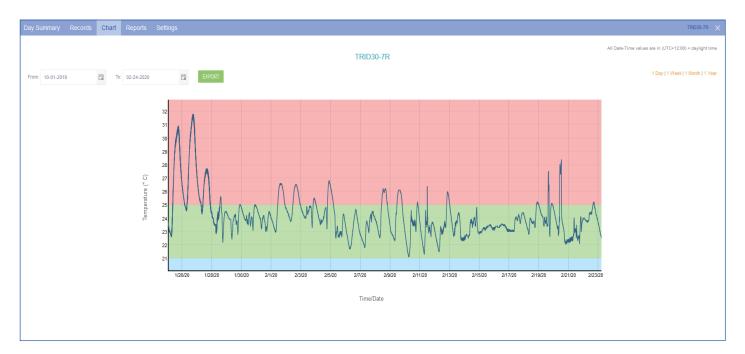

LTO allows its users to download data from LogTag dataloggers, view the data in the cloud, and allows the sharing and securing of the data using a permissions system.

LogTag Online automates vaccine temperature monitoring and maintains compliance to VFC and CDC Guidelines.

Access your data through LogTag Online on any device with an internet connection and internet browser.