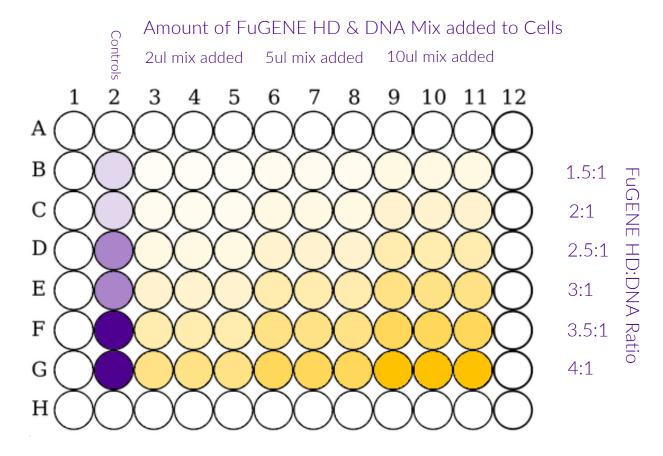

## FuGENE HD Optimization Guide

To get the best transfection results it is always recommended to optimize transfection reagent conditions for each new cell line and application. Please see below for recommended set-up of 96-well microplate with FuGENE HD®

- 1.) Utilize FuGENE HD users guide for detailed protocol
- 2.) Length of time of incubation of FuGENE and DNA (5-30 minutes) can also be optimized for increased performance.
- 3.) If FuGENE HD® to DNA Ratio 4:1 yields highest transfection efficiency please re-optimize using matrix of ratios from 4:1 to 12:1
- 4.) For additional questions and optimization advice please contact us at www.fugene.com