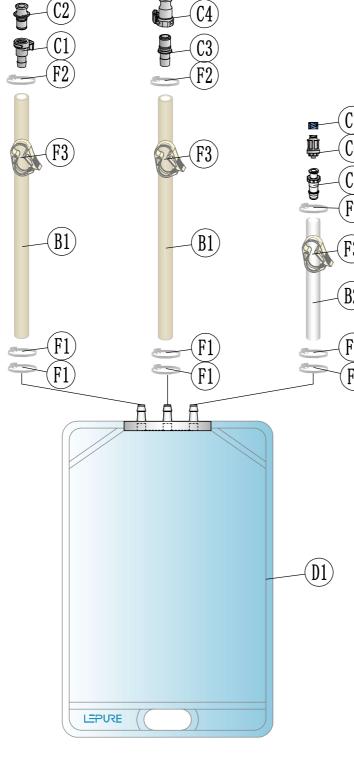

Graphing

| Item No. | Qty | Description                                                  | Inventory Code | Material |
|----------|-----|--------------------------------------------------------------|----------------|----------|
| D1       | 1   | 1L SU Storage Bags                                           | ACAX0012       | ULDPE    |
| B1       | 2   | 1/4" 3/8" (6.4*9.6mm) L-Flex Tubing, Length 500mm            | DBBX0063       | TPE      |
| B2       | 1   | 1/4" 3/8" (6.4*9.6mm) Silicone Tubing (LePure), Length 200mm | DAAX0066       | Silicone |
| C1       | 1   | 1/4" (6.4mm) Hose Barb Non-Valved in-line coupling body      | EBAX0005       | PC       |
| C2       | 1   | MPC coupling plug                                            | EBAX0028       | PC       |
| C3       | 1   | 1/4" (6.4mm) Hose barb non-valved in-line coupling insert    | EBAX0017       | PC       |
| C4       | 1   | MPC coupling cap                                             | EBAX0025       | PC       |
| C5       | 1   | 1/4" (6.4mm) Female luer thread barb                         | EAAX0143       | PP       |
| C6       | 1   | needle-less ampler                                           | EABX0040       | PC       |
| C7       | 1   | needle-less sampler cap                                      | EABX0005       | PC       |
| F1       | 6   | 2.5mm cable tie                                              | ADAA0005       | Nylon    |
| F2       | 3   | 3.6mm cable tie                                              | ADAA0004       | Nylon    |
| F3       | 3   | Robert clip (small)                                          | EDBA0026       | PA       |