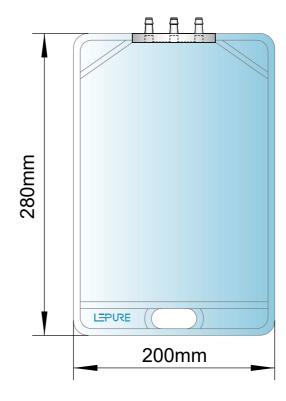

Graphing

| Item No. | Qty | Description                                                  | Inventory Code | Material |
|----------|-----|--------------------------------------------------------------|----------------|----------|
| D1       | 1   | 1L SU Storage Bags                                           | ACAX0012       | ULDPE    |
| B1       | 2   | 1/4" 3/8" (6.4*9.6mm) L-Flex Tubing, Length 500mm            | DBBX0063       | TPE      |
| B2       | 1   | 1/4" 3/8" (6.4*9.6mm) Silicone Tubing (LePure), Length 200mm | DAAX0066       | Silicone |
| C1       | 1   | 1/4" (6.4mm) Hose Barb Non-Valved in-line coupling body      | EBAX0005       | PC       |
| C2       | 1   | MPC coupling plug                                            | EBAX0028       | PC       |
| C3       | 1   | 1/4" (6.4mm) Hose barb non-valved in-line coupling insert    | EBAX0017       | PC       |
| C4       | 1   | MPC coupling cap                                             | EBAX0025       | PC       |
| C5       | 1   | 1/4" (6.4mm) Female luer thread barb                         | EAAX0143       | PP       |
| C6       | 1   | needle-less ampler                                           | EABX0040       | PC       |
| C7       | 1   | needle-less sampler cap                                      | EABX0005       | PC       |
| F1       | 6   | 2.5mm cable tie                                              | ADAA0005       | Nylon    |
| F2       | 3   | 3.6mm cable tie                                              | ADAA0004       | Nylon    |
| F3       | 3   | Robert clip (small)                                          | EDBA0026       | PA       |