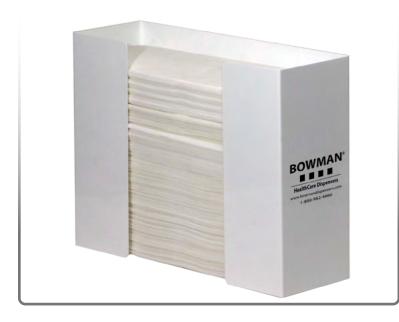

## **Product Description:**

- Towel Dispenser
- · Holds trifold C or Z fold towels
- · Keyholes for wall mounting
- · White Powder-Coated Steel

# Parts included:

Dispenser