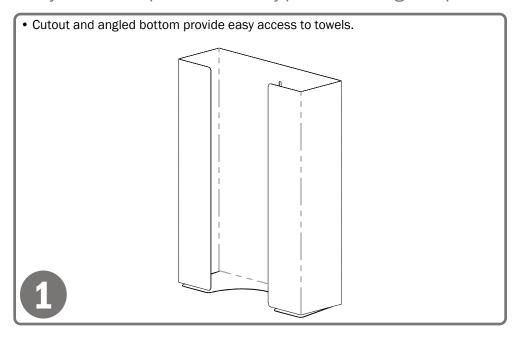

## **Product Description:**

- Towel Dispenser
- · Holds trifold C or Z fold towels
- · Keyholes for wall mounting
- · White Powder-Coated Steel

# **Primary Area for Product Usage:**

· Anywhere paper towels are needed