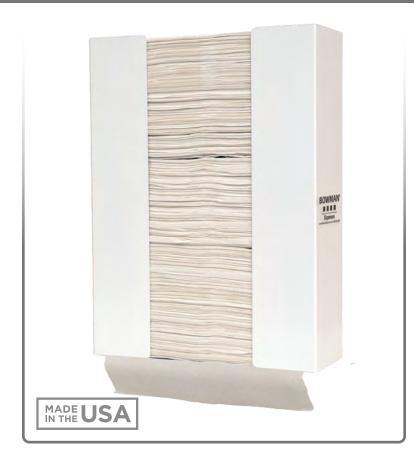

## **Product Description:**

- Towel Dispenser
- · Holds trifold C or Z fold towels
- · Keyholes for wall mounting
- · White Powder-Coated Steel

#### Dispenses:

• Up to 11.00"L x 3.50"W (folded-width) paper towels

## **Product Specifications** (overall external dimensions):

- 11.25"W x 15.25"H x 3.75"D (28.6 cm x 38.7 cm x 9.5 cm)
- 3.9 lbs (1.7 kg) approximated