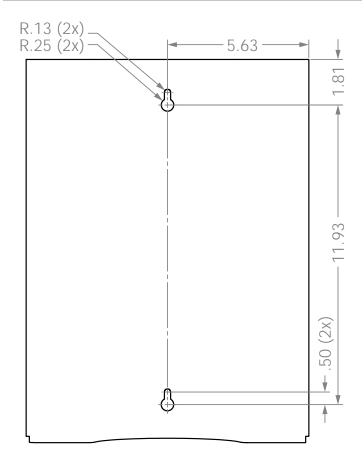

#### **Mounting Specifications:**

# Installation

Always mount dispensers securely prior to loading with product.

• Mount securely to a wall with screws approved and supplied by building maintenance.