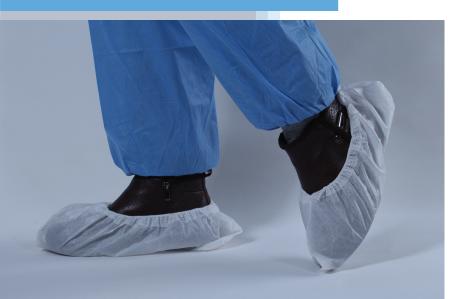

## **SUPER STICKY SHOE COVERS**

CTI's Super Sticky Shoe Covers are engineered for impeccable traction. These covers ensure stability without compromising comfort, meeting strict cleanroom standards while enduring heavy use. Elevate safety and efficiency in critical environments with our durable, comfortable design. Ideal for industries where secure footing is essential.

## Strong and Durable

100% Virgin Material

Contamination Control No Latex Proteins

Suitable for Class 100 / ISO 5 Use

Non-Skid / Super Sticky

Impervious to Liquids

Individually Inspected for Stitching, Sizing, Material and Workmanship