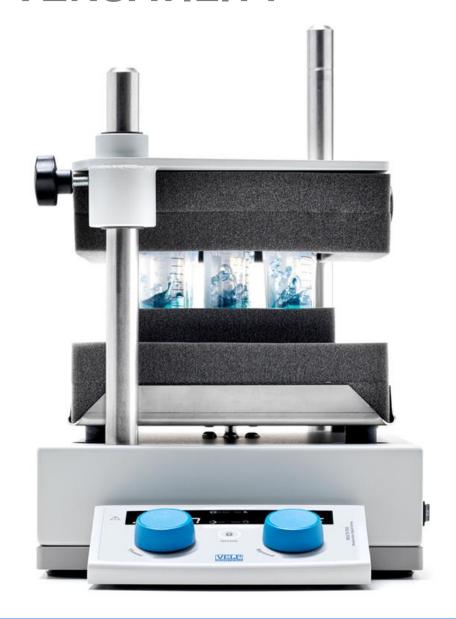

# MULTI-TX5 DIGITAL MULTI-POSITION VORTEX MIXER

## **OUTSTANDING PERFORMANCE AND VERSATILITY**

The **MULTI-TX5 Digital** is the exclusive solution for all the multitube mixing tasks, even the most challenging ones.

- Ideal for high sample throughput
- Innovative and compact design ensuring operating comfort
- Versatile solution supporting various foam racks for different vortexing tubes

The suitable solution to emulsify, disintegrate, mix, or homogenize samples. Typical applications include suspensions, genotyping, DNA and RNA Testing

Ideal for microbiology tasks and R&D or quality control in diverse industries like **pharma**, **cosmetics**, **food and beverage**, **and chemicals** as it supports vigorous as well as gentle mixing.

Various **foam racks** for tubes with different dimensions ensure versatility in the lab and make the MULTI-TX5 Digital ideal for a wide variety of mixing applications.