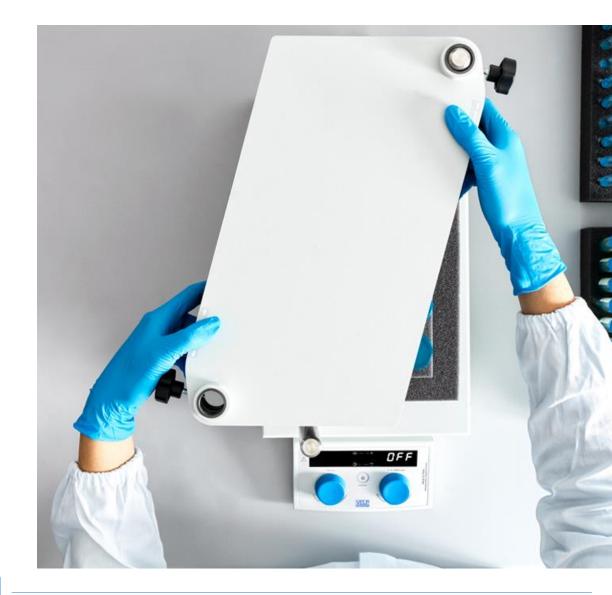

## MAXIMIZED COMFORT AND SIMPLIFIED OPERATION

#### Changing the foam rack is easy and fast.

- 1. Prepare the foam rack with the test tubes, then loosen both screw knobs on the closing plate and lift the plate
- 2. Decide whether to remove the plate or hold it on the longer shaft for streamlined manual operations
- 3. Place the foam rack inside the foam support, lower the closing plate until it reaches the test tubes and tighten the screw knobs

All ready for the vortex mixing task to start!