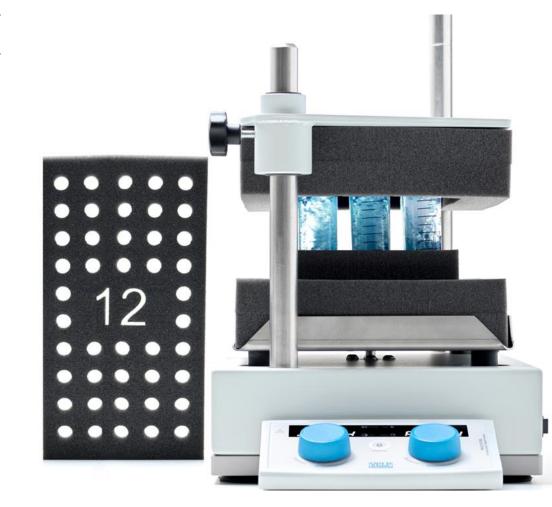

## MAXIMIZED COMFORT AND SIMPLIFIED OPERATION

#### Changing the foam rack is easy and fast.

- 1. Prepare the foam rack with the test tubes, then loosen both screw knobs on the closing plate and lift the plate
- 2. Decide whether to remove the plate or hold it on the longer shaft for streamlined manual operations
- 3. Place the foam rack inside the foam support, lower the closing plate until it reaches the test tubes and tighten the screw knobs

All ready for the vortex mixing task to start!

Various **foam racks** for tubes with different dimensions ensure versatility in the lab and make the MULTI-TX5 Digital ideal for a wide variety of mixing applications.