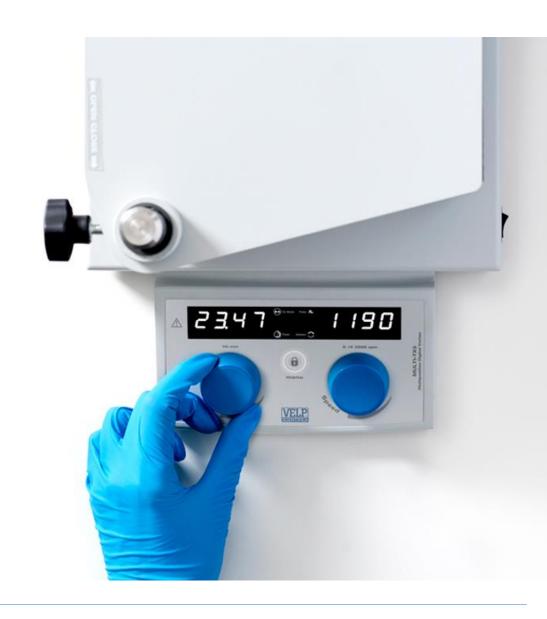

## Premium level of safety and protection for laboratory operators.

- The structure is designed for outstanding comfort, maximized resistance, and minimized footprint over the bench
- The control panel is easily accessible and extremely intuitive
- Bright easy-to-read double digital display and handy knobs
- Safety Lock feature avoiding any possible alterations of the working conditions or unintentional modification of the settings

## FOCUS ON THE USER INTERFACE