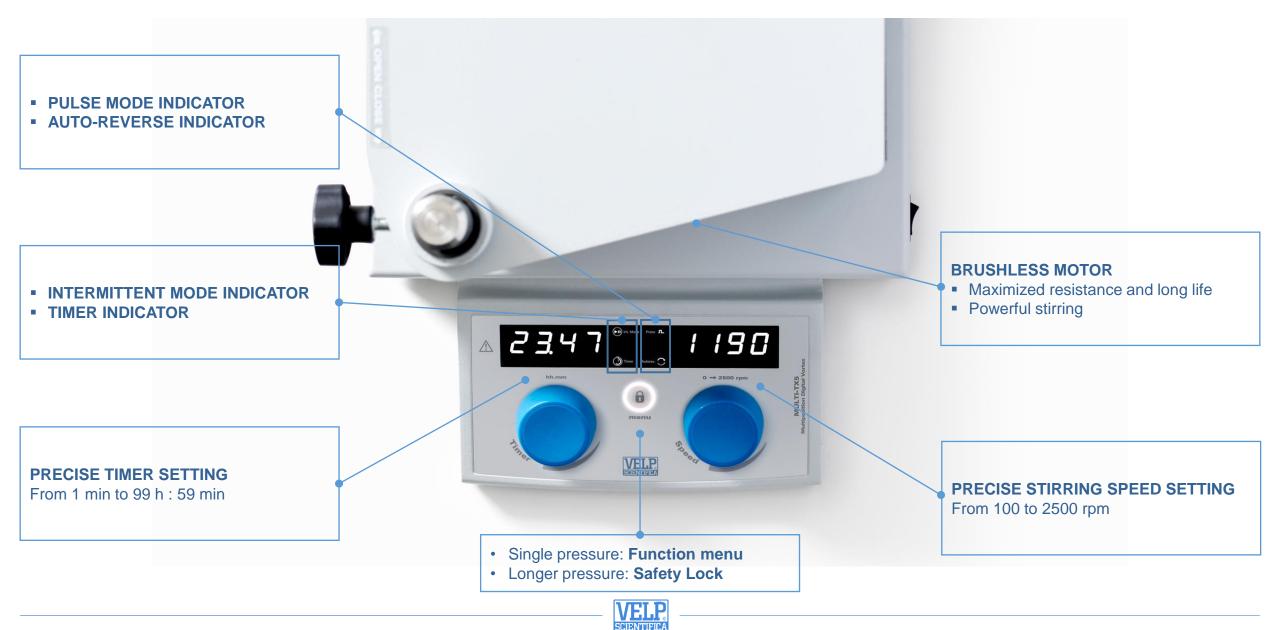

## Premium level of safety and protection for laboratory operators.

- The structure is designed for outstanding comfort, maximized resistance, and minimized footprint over the bench
- The control panel is easily accessible and extremely intuitive
- Bright easy-to-read double digital display and handy knobs
- Safety Lock feature avoiding any possible alterations of the working conditions or unintentional modification of the settings

## PROGRAMMABLE OPERATION FOR PREMIUM EFFICIENCY

The MULTI-TX5 Digital is equipped with exclusive and advanced features that optimize unattended operation:

- Built-in timer to meet the user's lab workflow from 1 min to 99 h 59 min (1 min steps)
- Pulse mode thanks to which the instrument shakes the samples for 2 seconds and then stops for 1 second, repeating the operation until manually stopped or the timer reaches zero
- Continuous mode with displayed time counting up
- Autoreverse of the stirring direction ensuring enhanced mixing capabilities – from 5 s to 99 min 59 s (1 s steps)
- Intermittent mode programs for enhanced programming of unattended operations – from 5 s to 99 min 59 s (1 s steps)

## FOCUS ON THE USER INTERFACE