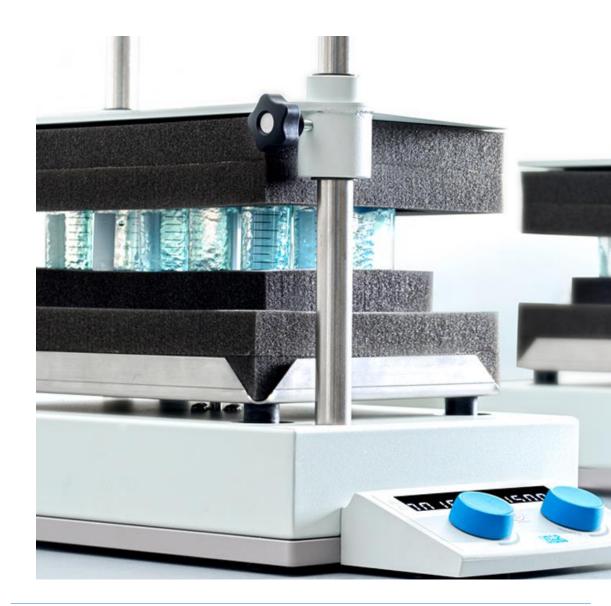

Various **foam racks** for tubes with different dimensions ensure versatility in the lab and make the MULTI-TX5 Digital ideal for a wide variety of mixing applications.