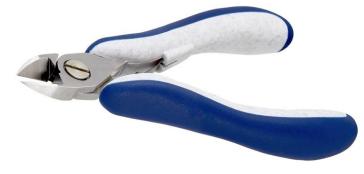

## **Product Datasheet**

ES5161L.CR.BGS **Product code: Product type: High Precision Cutters** Made in: Switzerland **Description:** The 5161L is a high precision cutter belonging to the extra large oval cutter family. This type of geometry provides excellent resistance, while the 5161L head dimensions increase its cutting capacity. The flush cutting edge is suitable to perform clean cuts with some tolerances. The 5161L is equipped with an ESD Ergo-tek slim handle which allows an excellent grip, suitable to environments and to components susceptible to electrostatic discharge. The blades are hardened to 67HRC hardness. Head description: Extra large Oval **Cutting edges:** Flush Cutting capacity: soft wire 0.4-2.5 mm (26-10 AWG) High carbon-chromium low alloy steel (100Cr6) **Body material:** ESD safe - Thermoplastic Elastomer TPE + Polypropylen compound PP Handle coating: **Picture:** 