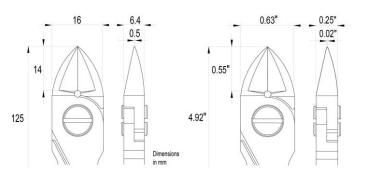

ription:** The 5161L is a high precision cutter belonging to the extra large oval cutter family. This type of geometry provides excellent resistance, while the 5161L head dimensions increase its cutting capacity. The flush cutting edge is suitable to perform clean cuts with some tolerances. The 5161L is equipped with an ESD Ergo-tek slim handle which allows an excellent grip, suitable to environments and to components susceptible to electrostatic discharge. The blades are hardened to 67HRC hardness. Head description: Extra large Oval **Cutting edges:** Flush Cutting capacity: soft wire 0.4-2.5 mm (26-10 AWG) High carbon-chromium low alloy steel (100Cr6) **Body material:** ESD safe - Thermoplastic Elastomer TPE + Polypropylen compound PP Handle coating: **Picture:** 





**Dimensions:**