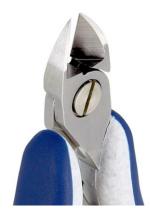

## **Product Datasheet**

ES5161L.CR.BGS **Product code: Product type: High Precision Cutters** Made in: Switzerland **Description:** The 5161L is a high precision cutter belonging to the extra large oval cutter family. This type of geometry provides excellent resistance, while the 5161L head dimensions increase its cutting capacity. The flush cutting edge is suitable to perform clean cuts with some tolerances. The 5161L is equipped with an ESD Ergo-tek slim handle which allows an excellent grip, suitable to environments and to components susceptible to electrostatic discharge. The blades are hardened to 67HRC hardness. Head description: Extra large Oval **Cutting edges:** Flush Cutting capacity: soft wire 0.4-2.5 mm (26-10 AWG) High carbon-chromium low alloy steel (100Cr6) **Body material:** ESD safe - Thermoplastic Elastomer TPE + Polypropylen compound PP Handle coating: **Picture:** 