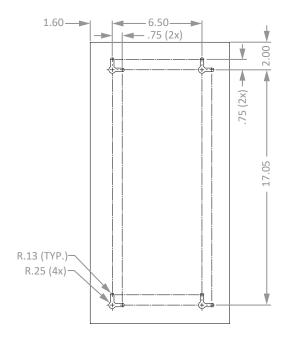

### **Mounting Specifications:**

### **Product Specifications** (overall external dimensions):

- 10.10"W x 20.40"H x 3.95"D (25.7 cm x 51.8 cm x 10.0 cm)
- 1.3 lbs (0.6 kg) approximated