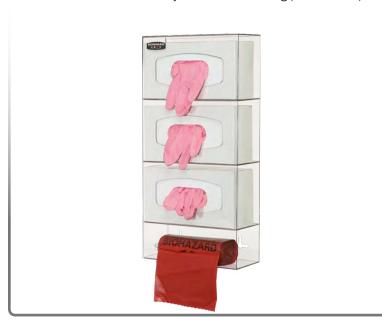

### Related Products (each sold separately):

• PS004-0111: Protection System - Glove and Bag (shown below)