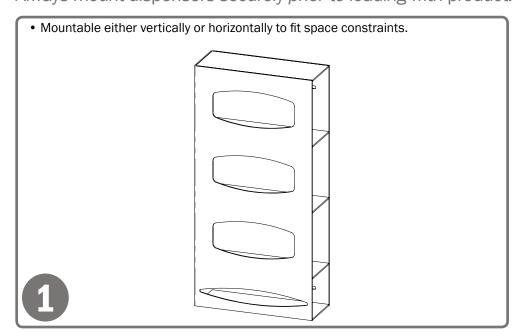

# Installation Always mount dispensers securely *prior* to loading with product. Care and Construction ABS Plastic

Designed for Long-Term, Heavy-Duty Applications

**Material Characteristics** 

The combination of copolymers (Acrylonitrile, Butadiene, and Styrene) gives ABS an excellent combination of strength, rigidity, and toughness. The fauxwood finish is ARVINYL laminate created from a semi-rigid film.

# • Mount securely to a wall with screws approved and supplied by building maintenance.