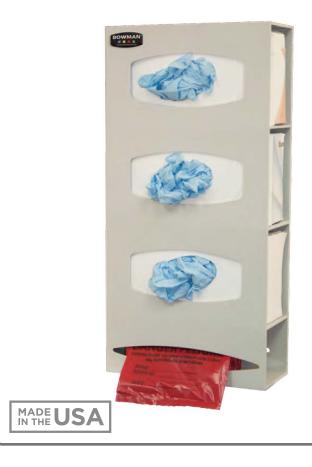

### **Product Description:**

- · Protection System Glove and Bag
- Holds three boxes of gloves and one roll of individual-sized biohazard, linen, or garbage bags
- · Two-way keyholes for wall mounting
- Quartz Beige ABS Plastic

### Dispenses:

- Box(es) no larger than 5.25"W x 10.00"H x 3.75"D (13.3 cm x 25.4 cm x 9.5 cm)
- Rolls no larger than 10.00"W x Ø3.40" (25.4 cm x 8.6 cm)