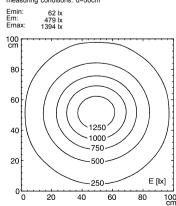

## universal task luminaire

## TANEO - STZL 12 R #112576000-00562055





fitted with

work equipment connected load power consumption glare-free system of protection class of protection usage

material color lamp cover tubular sections

luminaire body

material arm color

balance of articulation joints weight (net) mains lead

12 x LED

color temperature 3800-4300K color rendering index (CRI) = 80 electronic plug-in ballast 100-240V, 50/60Hz approx. 14W clear prismatic lens

IP20 Ш

multi-function switch

anodized aluminum

silver acrylic

aluminum dual spring-loaded

silver spring approx. 3.3 lb

approx. 11ft (3.3m) with plug

fastening table clamp or wall mount optional

## illuminance