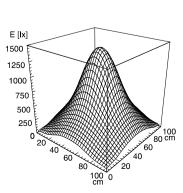

## universal task luminaire

## TANEO - STZL 12 R #112576000-00562055





fitted with

work equipment connected load power consumption glare-free system of protection class of protection usage

material color lamp cover tubular sections

luminaire body

material arm color

balance of articulation joints weight (net) mains lead

12 x LED

color temperature 3800-4300K color rendering index (CRI) = 80 electronic plug-in ballast 100-240V, 50/60Hz approx. 14W clear prismatic lens

IP20 Ш

multi-function switch

anodized aluminum

silver acrylic

aluminum dual spring-loaded

silver spring approx. 3.3 lb

approx. 11ft (3.3m) with plug

fastening table clamp or wall mount optional

## illuminance