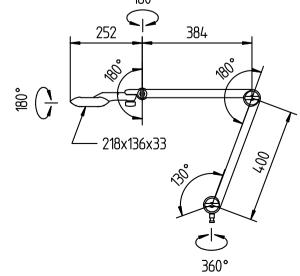

## TANEO - STZL 12 R #112576000-00562055

fitted with

work equipment connected load power consumption glare-free system of protection class of protection usage

material color lamp cover tubular sections

luminaire body

material arm color

balance of articulation joints weight (net) mains lead

12 x LED

color temperature 3800-4300K color rendering index (CRI) = 80 electronic plug-in ballast 100-240V, 50/60Hz approx. 14W clear prismatic lens

IP20 Ш

multi-function switch

anodized aluminum

silver acrylic

aluminum dual spring-loaded

silver spring approx. 3.3 lb

approx. 11ft (3.3m) with plug

fastening table clamp or wall mount optional