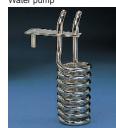

### Cooling coil

| Product code | Specification                                                    | Suitable models    |
|--------------|------------------------------------------------------------------|--------------------|
| 221182       | Copper pipe nickel plating<br>I.D. 8mm x Length1.8m<br>E.D. 12mm | BK/BA300, 400, 500 |

Use inside a tank. Cooling water pipe not included.