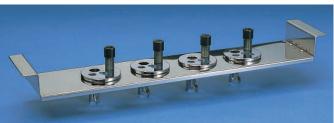

Able to hold Cannon-Fenske and Ubbelohde viscometer, easy to measure kinematic

viscosity. Base: Stainless steel 304

Holder: Brass nickel plated

Viscosity meter support