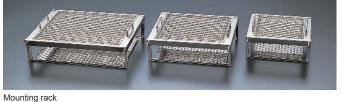

BK400 + BN300

Mounting rack Product code

221195

221196

221197

| Viscosity meter support |                  |                 |
|-------------------------|------------------|-----------------|
| Product code            | Specification    | Suitable models |
| 221189                  | 4 pcs. / bracket | BK/BA300        |
| 221183                  | 4 pcs. / bracket | BK/BA400        |
| 221184                  | 5 pcs. / bracket | BK/BA500        |

Dimension (W x D x H)

294 x 272 x 148.5mm

394 x 322 x 148.5mm

494 x 372 x 148.5mm

Suitable models

BK/BA300

BK/BA400

BK/BA500

Able to hold Cannon-Fenske and Ubbelohde viscometer, easy to measure kinematic

viscosity. Base: Stainless steel 304

Holder: Brass nickel plated

Viscosity meter support