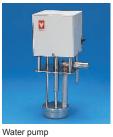

# Water pump

| Model | Specification                             |
|-------|-------------------------------------------|
| PT-16 | Operating temperature range RT~80°C       |
|       | Lift about 2m, water supply about 9L/min. |
|       | Dimension: 17mm                           |

Pump water in closed container, which includes distillation column, refractometer and other instruments inside, to continuously circulate and keep warm or warm up liquid.