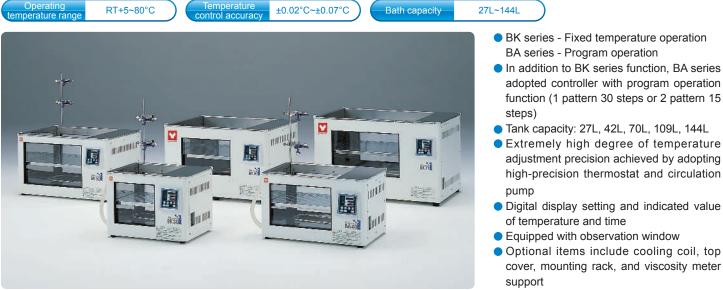

# **Precision Constant Temperature Agitating Water Bath**

# **BK · BA Series**

# Specifications

0°C

| Model                              | BK300                                                                                                 | BA300                                                                                                                                                  | BK400         | BA400      | BK500               | BA500        | BK610           | BA610    | BK710      | BA710 |
|------------------------------------|-------------------------------------------------------------------------------------------------------|--------------------------------------------------------------------------------------------------------------------------------------------------------|---------------|------------|---------------------|--------------|-----------------|----------|------------|-------|
| Stirring method                    | Stir by pump                                                                                          |                                                                                                                                                        |               |            |                     |              |                 |          |            |       |
| Operating temp. range              | RT+5~80°C                                                                                             | RT+5~80°C                                                                                                                                              |               |            |                     |              |                 |          |            |       |
| Temp. control accuracy             | ±0.02~±0.07°                                                                                          | С                                                                                                                                                      |               |            |                     |              |                 |          |            |       |
| Temp. distribution accuracy        | ±0.3°C                                                                                                |                                                                                                                                                        |               |            |                     |              |                 |          |            |       |
| Max. temp. reaching time           | ~120min.                                                                                              |                                                                                                                                                        | ~110min.      |            | ~165min. ~160min.   |              |                 | ~200min. | ~160min.   |       |
| Interior material                  | Stainless stee                                                                                        | Stainless steel and glass                                                                                                                              |               |            |                     |              |                 |          |            |       |
| Temp. controller                   | PID control by                                                                                        | PID control by microprocessor (BK: Fixed temperature operation, BA: Fixed temperature and program operation, 1 pattern 30 steps or 2 pattern 15 steps) |               |            |                     |              |                 |          |            |       |
| Sensor                             | W sensor: Pt                                                                                          | resistance th                                                                                                                                          | ermometer, Pt | 100Ω(temp. | controller) + K     | thermocouple | e (overheat pro | tector)  |            |       |
| Temp. setting / display method     | Digital setting                                                                                       | Digital setting / display                                                                                                                              |               |            |                     |              |                 |          |            |       |
| Overheat protector                 | ON / OFF by                                                                                           | ON / OFF by microprocessor                                                                                                                             |               |            |                     |              |                 |          |            |       |
| Heater (SUS316)                    | 1.3kW                                                                                                 |                                                                                                                                                        | 2.2kW         |            | 2.4kW               |              | 3.5kW           |          | 4.5kW      |       |
| Stirring System (Magnet pump)      | 6W 30W 60W                                                                                            |                                                                                                                                                        |               |            |                     |              |                 |          |            |       |
| Timer                              | 1min.~99Hrs. 59min. to 999Hrs. 50mins, Digital setting, Auto start, Auto stop, Quick auto stop        |                                                                                                                                                        |               |            |                     |              |                 |          |            |       |
| Safety device                      | Self-diagnotic                                                                                        | Self-diagnotic functions (Heater disconnection, SSR short circuit, Abnormal sensor, Over current), Electric leakage breaker, Over heat protector       |               |            |                     |              |                 |          |            |       |
| Internal dimensions (W x D x H mm) | 300×300×300                                                                                           |                                                                                                                                                        | 400×350x300   |            | 500×400×350         |              | 548×500×400     |          | 640×500×45 | 0     |
| External dimensions (W x D x H mm) | 490×360×367                                                                                           |                                                                                                                                                        | 590×410×367   |            | 690×460×417         |              | 738×560×467     |          | 830×560×51 | 7     |
| Window dimensions (W x H mm)       | 240×215                                                                                               |                                                                                                                                                        | 340×215       |            | 440×265             |              | 340×215         |          | 440×265mm  |       |
| Bath capacity                      | ~27L                                                                                                  |                                                                                                                                                        | ~42L          |            | ~70L                |              | ~109L           |          | ~144L      |       |
| Shelf pitch                        | 30mm                                                                                                  |                                                                                                                                                        |               |            |                     |              |                 |          |            |       |
| Number of plates                   | 5                                                                                                     |                                                                                                                                                        |               |            | 6                   |              | 9 10            |          |            |       |
| Drain hose                         | Ø15×20mm                                                                                              |                                                                                                                                                        |               |            |                     |              |                 |          |            |       |
| Power source 50/60Hz               | AC115V / AC                                                                                           | 220V                                                                                                                                                   |               |            | Single phase AC220V |              |                 |          |            |       |
|                                    | 12.5 / 6.5A                                                                                           |                                                                                                                                                        | 20A / 10.5A   |            | 22A / 11.5A         |              | 17.5A           |          | 23A        |       |
| Weight                             | ~19kg                                                                                                 |                                                                                                                                                        | ~25kg         |            | ~30kg               |              | ~36kg           |          | ~46kg      |       |
| Included accessories               | Shelf plate 1pc., clamp 2pcs., stand 1pc., clamp holder 2pcs., tube connector 1pc., drainage cap 1pc. |                                                                                                                                                        |               |            |                     |              |                 |          |            |       |