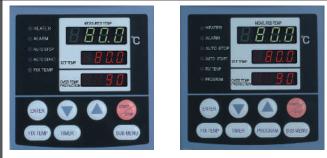

# **Control Panel**

of temperature and time

BK series - Fixed temperature operation BA series - Program operation

steps)

pump

support

adopted controller with program operation function (1 pattern 30 steps or 2 pattern 15

adjustment precision achieved by adopting

high-precision thermostat and circulation

cover, mounting rack, and viscosity meter

BK series control panel

BA series control panel