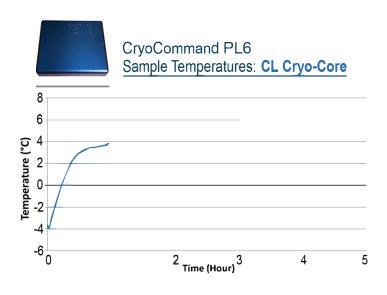

### Cryo-Cores:

| Cryo-Core | Product Name | Temp. Range  | Freezer Temperature | Freeze Time | Dimensions        |
|-----------|--------------|--------------|---------------------|-------------|-------------------|
| CL        | Cooling Core | 0.5°C ~ 4°C  | -20°C               | 4h+         | 105 x 100 x 26 mm |
|           |              | 0.5°C ~ 4°C  | -80°C               | 2h+         | 105 x 100 x 26 mm |
| CF        | Freeze Core  | -18°C ~ -4°C | -20°C               | 6h+         | 105 x 100 x 26 mm |
|           |              | -18°C ~ -4°C | -80°C               | 3h+         | 105 x 100 x 26 mm |