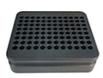

A variety of Tube Modules are available. 6 Tube Modules sit on top of the 6 Cryo-Core Modules

(Tube modules are not included. They must be ordered separately.)

30 x 2ml

CM02 48 x 1.5ml

CM03 30 x 5ml

96 x PCR

#### **Tube Modules:**

| Tube Module  | Part Number | Specifications        | Dimensions        |
|--------------|-------------|-----------------------|-------------------|
| 2 ml Tubes   | CM01        | 30 x 2 ml Cryo Tube   | 119 x 101 x 38 mm |
| 1.5 ml Tubes | CM02        | 48 x 1.5 ml Cryo Tube | 119 x 101 x 38 mm |
| 5 ml Tubes   | CM03        | 30 x 5 ml Cryo Tube   | 119 x 101 x 38 mm |
| PCR Tubes    | CM04        | 96 x PCR Module       | 119 x 101 x 38 mm |