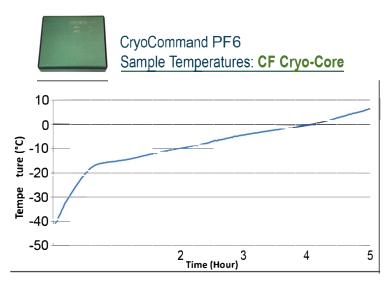

### Cryo-Cores:

| Cryo-Core | Product Name | Temp. Range  | Freezer Temperature | Freeze Time | Dimensions        |
|-----------|--------------|--------------|---------------------|-------------|-------------------|
| CL        | Cooling Core | 0.5°C ~ 4°C  | -20°C               | 4h+         | 105 x 100 x 26 mm |
|           |              | 0.5°C ~ 4°C  | -80°C               | 2h+         | 105 x 100 x 26 mm |
| CF        | Freeze Core  | -18°C ~ -4°C | -20°C               | 6h+         | 105 x 100 x 26 mm |
|           |              | -18°C ~ -4°C | -80°C               | 3h+         | 105 x 100 x 26 mm |