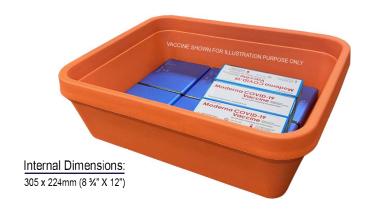

An ideal solution for replacing ice baths. Avoids the mess and hassle of consumables while providing superior temperature stability and uniformity.

### **Product Features:**

- Provides low temperature protection for biological samples
- Choice of Cryo-Cores for different storage temperatures
- Highly durable and suitable for frequent and repeated use
- Ice and Consumable free solution for easier workflow
- Applicable to a variety of different Tube Modules
- Holds multiple boxes of samples or vaccines
- Easy to clean and disinfect