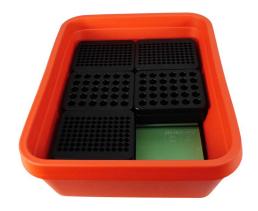

An ideal solution for replacing ice baths. Avoids the mess and hassle of consumables while providing superior temperature stability and uniformity.

### **Product Features:**

- Provides low temperature protection for biological samples
- Choice of Cryo-Cores for different storage temperatures
- Highly durable and suitable for frequent and repeated use
- Ice and Consumable free solution for easier workflow
- Applicable to a variety of different Tube Modules
- Holds multiple boxes of samples or vaccines
- Easy to clean and disinfect

A variety of Tube Modules are available. 6 Tube Modules sit on top of the 6 Cryo-Core Modules

(Tube modules are not included. They must be ordered separately.)

30 x 2ml

CM02 48 x 1.5ml

CM03 30 x 5ml

96 x PCR

Tube Modules are sold separately. Tube Modules may be ordered as an accessory. Any combination of (6) Tube Modules will fit directly on top of the (6) included Cryo-Cores.