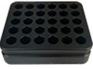

A variety of Tube Modules are available. 6 Tube Modules sit on top of the 6 Cryo-Core Modules

(Tube modules are not included. They must be ordered separately.)

30 x 2ml

CM02 48 x 1.5ml

CM03 30 x 5ml

96 x PCR

#### **Tube Modules:**

| Tube Module  | Part Number | Specifications        | Dimensions        |
|--------------|-------------|-----------------------|-------------------|
| 2 ml Tubes   | CM01        | 30 x 2 ml Cryo Tube   | 119 x 101 x 38 mm |
| 1.5 ml Tubes | CM02        | 48 x 1.5 ml Cryo Tube | 119 x 101 x 38 mm |
| 5 ml Tubes   | CM03        | 30 x 5 ml Cryo Tube   | 119 x 101 x 38 mm |
| PCR Tubes    | CM04        | 96 x PCR Module       | 119 x 101 x 38 mm |