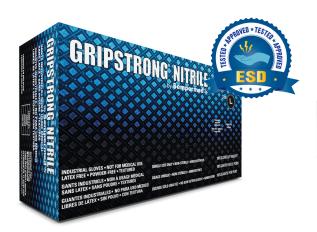

# **GRIPSTRONG® NITRILE**

Surgical Industrial

Exam

Non-Latex • Powder-Free • Textured

We are people protection.®

GripStrong® Nitrile gloves provide superior gripping capabilities for multi-purpose protection at a great value, all without the risk of latex allergens. Advanced manufacturing technology gives GripStrong® Nitrile a softer fit and feel than traditional nitrile gloves allowing for maximum tactile sensitivity. GripStrong® is ideal for food, safety, janitorial/sanitation, and laboratory markets.

#### PRODUCT CHARACTERISTICS

- Synthetic Nitrile Rubber (NBR)
- Textured Fingertips
- Powder-Free
- Ambidextrous
- Beaded Cuff
- Single Use Only

| Order # | Size | Gloves/Box* | Boxes/Case |
|---------|------|-------------|------------|
| GSNF102 | S    | 100         | 10         |
| GSNF103 | М    | 100         | 10         |
| GSNF104 | L    | 100         | 10         |
| GSNF105 | XL   | 100         | 10         |