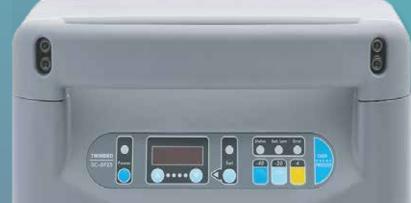

## Thomas Scientific Portable Freezer

Wide temperature range: +10°C to -40°C

Stores up to **7,000 vaccine doses** 

IN STOCK Thomas No. 1213C23

## **PRODUCT SPECIFICATIONS**

| Capacity                        | 25 Litres (0.9 cu. ft.)        |
|---------------------------------|--------------------------------|
| Temperature Range               | +10°C to -40°C, 1°C increments |
| Power Source Voltage            | DC 12V                         |
| Exterior Dimensions (W x D x H) | 27.36" x 13.78" x 18.11"       |
| Interior Dimensions (W x D x H) | 13.19" x 8.86" x 13.39"        |
| Noise                           | 55 dB(A)                       |
| Power Consumption               | 48 VA                          |
| Weight                          | 15.5 kg                        |
| Includes                        | AC adapter and vehicle adapter |