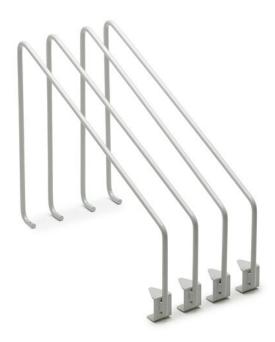

## Divider hoops set SPM-shelf 600, 4 pcs

Divider hoop set (4 pcs) for the SPM-shelves. Height 280mm. The fixed divider is tightened with the screw at the front edge of the shelf.

| Product code         | PDH600-49     |
|----------------------|---------------|
| EAN-code             | 6416763083190 |
| Width mm             | 8             |
| Depth mm             | 400           |
| Height mm            | 280           |
| Quantity per package | 4             |
| ESD                  | Yes           |
| RAL code             | RAL7035       |