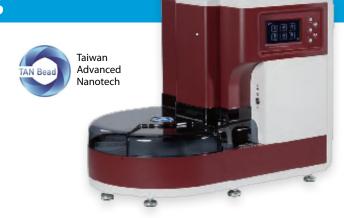

# Revolutionizing Magnetic Bead Handling

# Maelstrom<sup>™</sup> 9610

Maximize Throughput and Eliminate Cross-Contamination in your DNA/RNA Extractions

Faster and Less Hands on Than the Leading Competitors' Automated Extraction Systems.

The Maelstrom products' mixing technology controls the speed via a rotary apparatus to avoid liquid splashing during the extraction process and delivers improved performance for applications in molecular diagnostics and life sciences. The fast, walk-away system will save you money,

time and improve your ROI. There are three different units in the Maelstrom Series, 96 well, 48 well and 1-16 well all with ready to go reagent kits covering a broad spectrum of applications. They are FDA and CE approved.

Visit ThomasSci.com to learn more or Click Here