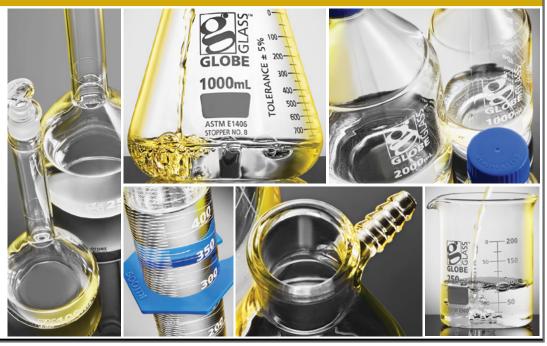

## The new GOLD standard in laboratory glassware.

Globe Glass™ glassware sets the standard for performance and packaging in the laboratory glassware marketplace. Globe Glass gold standards include:

- Premium raw materials
- ASTM compliant designs
- Precision manufacturing
- GlassGuard<sup>™</sup> packaging

#### The line includes:

- Beakers Media Bottles Flasks
- Cylinders Serological Pipettes

Visit ThomasSci.com to learn more or Click Here >>

Gain Confidence in

Sample Containment using

Agilent Autosampler Vials