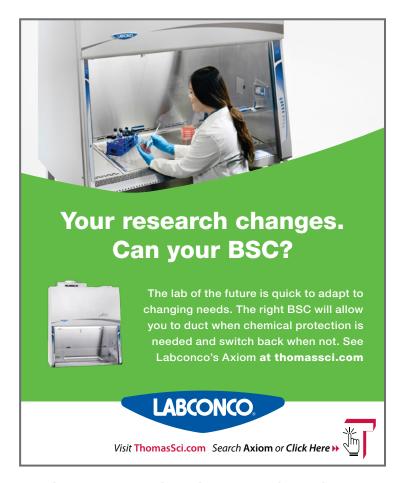

it ThomasSci.com to get yours or Click Here >>

#### **Controlled Environments & Safety**



### MAKE **SURE**. MAKE IT **PURE**ZERO\*.

#### The decision is in your hands.

HALYARD\* **PURE**ZERO\* HG3 Nitrile Cleanroom Gloves are designed specifically for cleanroom use in ISO Class 3 or higher and Grade A/B/C/D cleanrooms:

- clean processed to control low particles, extractables and endotoxin levels
- formulated with an accelerator-free<sup>1</sup> nitrile to reduce the risk of allergies and skin irritation

1 Not formulated with these commonly used vulcanizing chemicals: Sulfur, Thiurams, Thiaxoles, Guanidines and Carbamates









HALYARD\* is an Owens & Minor brand

\*Registered Trademark or Trademark of O&M Halyard or its affiliates. ©2023. All rights reserved. 008427 COPY-04230





#### Saturix® ICT+ Isolator Cleaning Tool, A Higher Level of Safety & Efficiency

- Touch-Free Pad Application & Removal
- Ergonomic, Easy-to-Use Hybrid Design
- 99.9% Particulate Residue Removal

Visit ThomasSci.com to order yours or Click Here





#### **Controlled Environments & Safety**





# **Automated and Adaptable**

Discover Ecolab's range of bio-decontamination systems using Bioquell Hydrogen Peroxide Sterilant\*



Visit ThomasSci.com and search for Bioquell

GLOBAL EXPERTS IN CONTAMINATION CONTROL

© 2023 Ecolab USA Inc. All rights reserved. 28APR23/NA















ThomasSci.com 833.544.SHIP (7447) CustomerService@thomassci.com **Connect With Us:**