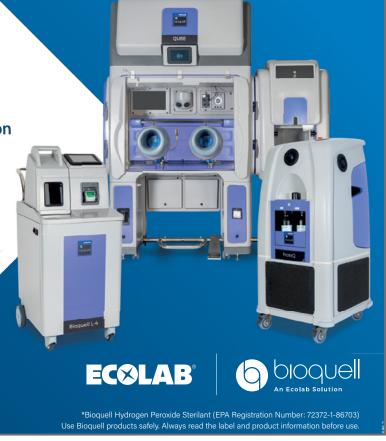

# **Automated and Adaptable**

Discover Ecolab's range of bio-decontamination systems using Bioquell Hydrogen Peroxide Sterilant\*

Visit ThomasSci.com and search for Bioquell

GLOBAL EXPERTS IN CONTAMINATION CONTROL

© 2023 Ecolab USA Inc. All rights reserved. 28APR23/NA

ThomasSci.com 833.544.SHIP (7447) CustomerService@thomassci.com **Connect With Us:** 