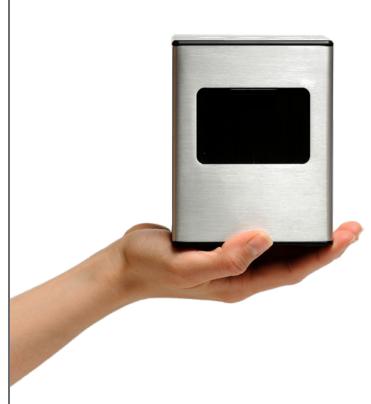

## bCUBE™ Miniaturized Thermal Cycler

HYRIS bCUBE™ is a miniaturized, state-of-the-art device for the analysis of nucleic acids. It allows users to run both temperature cycles and isothermal analysis, enabling a wide array of DNA and RNA detection methods such as qPCR, isothermal amplifications etc.

Visit ThomasSci.com to get yours or Click Here >>