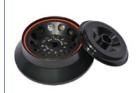

Hermetic rotor adapter for 0.2mL test tubes. Compatible with ELMI CM-50 and CM-50M.

Fugamix Series Rotors 50.01

Universal high speed rotor with patent pending cover cap. Insures optimum air flow and incredibly low sample heating. Total Number of Tubes: 12 Max Tube Capacity (mL): 0.2 - 2ml

Top Speed (RPM): 15,000

Fugamix Series Rotors 50.03

Universal PCR strip rotor for standard PCR strips.
Total Number of Tubes: 2 PCR Strips
Max Tube Capacity (mL): 0.2ml
Top Speed (RPM): 12,500

Order: (800) 778-3570