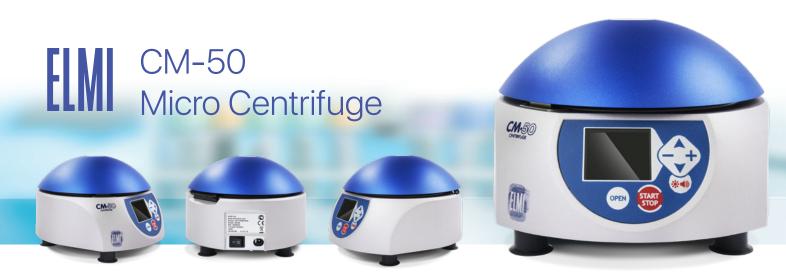

## **Product Description**

CM-50 is one of the most compact and powerful micro-centrifuges available today. Its patented air cooling system and magnetic rotor cap guarantee exceptionally low sample heating, far surpassing the industry's most stringent standards. This mighty mini-centrifuge spins down samples at 15,000 RPM, yet runs on only 24 volts, and fits easily into the smallest spaces. Its high-performance motor with maintenance-free drive ensures outstanding durability and long life in your lab.

## **Features**

- 15,000 RPM
- 15,300 RCF
- Low sample heating max 10 °C while running at max speed
- Rapid spin mode
- Secure lid lock lid unlocks automatically when rotation is complete
- Digital timer and sound notification
- 5 rotor brake settings
- Rotor imbalance sensor
- Patented magnetic rotor cap
- RPM/RCF optional indicator
- · Extremely quiet at top speed

## Specifications

| Centrifugation Speed        | 1,000-15,000 RPM      |
|-----------------------------|-----------------------|
| Maximum Centrifugal Force   | 15,294 RCF            |
| Timer                       | from 0.1 up to 99 min |
| ModesDimensions (L x W x H) | 200 x 180 x 145 mm    |
| Power Supply Adapter        | 24 VDC, 5A            |
| Weight                      | 3.1 kg                |