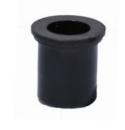

Hermetic rotor adapter for 0.2mL test tubes. Compatible with ELMI CM-50 and CM-50M.

Fugamix Series Rotors 50.01

Universal high speed rotor with patent pending cover cap. Insures optimum air flow and incredibly low sample heating. Total Number of Tubes: 12 Max Tube Capacity (mL): 0.2 - 2ml