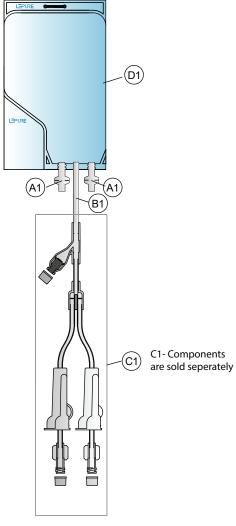

| Item No. | Qty | Description                        | Inventory Code | Material          |
|----------|-----|------------------------------------|----------------|-------------------|
| D1       | 1   | 500mL Freezing Bags(0.2)           | ACAX0022       | EVA               |
| A1       | 2   | 0.203"ID/0.280"OD(5.15mm/7.1mm)EVA | EABX0083       | EVA               |
| B1       | 1   | 2.95*4.15mm EVA Tubing,Length 18cm | DDAX0063       | EVA               |
| C1       | 1   | Freeze tube tubing assembly        | DDAX0060       | PVC/Silicone/PE   |
| F1       | 1   | Light-curing glue                  | ADHX0001       | PAA               |
| F2       | 2   | PE Bag                             | ADCX0011       | PE                |
| F3       | 1   | 2# Carton,,5pcs/pack, 20 packs/box | ADEX0001       | Conrrugated Paper |