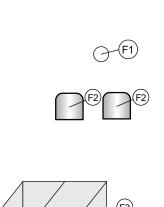

| Item No. | Qty | Description                        | Inventory Code | Material          |
|----------|-----|------------------------------------|----------------|-------------------|
| D1       | 1   | 500mL Freezing Bags(0.2)           | ACAX0022       | EVA               |
| A1       | 2   | 0.203"ID/0.280"OD(5.15mm/7.1mm)EVA | EABX0083       | EVA               |
| B1       | 1   | 2.95*4.15mm EVA Tubing,Length 18cm | DDAX0063       | EVA               |
| C1       | 1   | Freeze tube tubing assembly        | DDAX0060       | PVC/Silicone/PE   |
| F1       | 1   | Light-curing glue                  | ADHX0001       | PAA               |
| F2       | 2   | PE Bag                             | ADCX0011       | PE                |
| F3       | 1   | 2# Carton,,5pcs/pack, 20 packs/box | ADEX0001       | Conrrugated Paper |