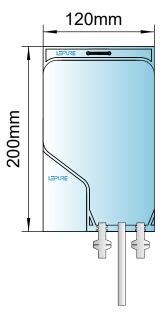

| Item No. | Qty | Description                        | Inventory Code | Material          |
|----------|-----|------------------------------------|----------------|-------------------|
| D1       | 1   | 500mL Freezing Bags(0.2)           | ACAX0022       | EVA               |
| A1       | 2   | 0.203"ID/0.280"OD(5.15mm/7.1mm)EVA | EABX0083       | EVA               |
| B1       | 1   | 2.95*4.15mm EVA Tubing,Length 18cm | DDAX0063       | EVA               |
| C1       | 1   | Freeze tube tubing assembly        | DDAX0060       | PVC/Silicone/PE   |
| F1       | 1   | Light-curing glue                  | ADHX0001       | PAA               |
| F2       | 2   | PE Bag                             | ADCX0011       | PE                |
| F3       | 1   | 2# Carton,,5pcs/pack, 20 packs/box | ADEX0001       | Conrrugated Paper |