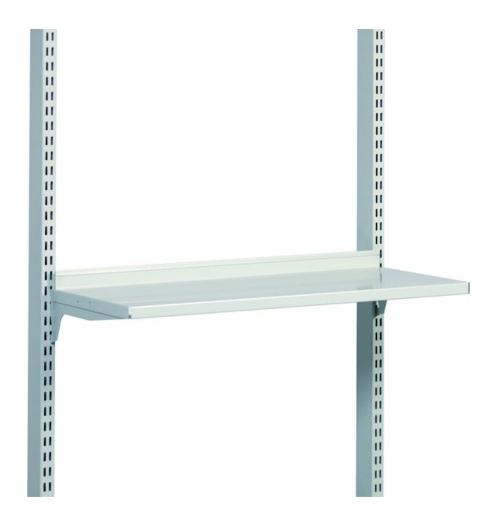

## Steel shelf ESD M900 890x400

RAL7035

Steel shelf, loading capacity 50 kg

RAL code

| Product code | 852769-49     |
|--------------|---------------|
| EAN-code     | 6416763071227 |
| Width mm     | 890           |
| Depth mm     | 400           |
| Max load kg  | 50            |
| ESD          | Yes           |

| Color           | name                        | Light grey                                                                                                                                                                                                                                    |
|-----------------|-----------------------------|-----------------------------------------------------------------------------------------------------------------------------------------------------------------------------------------------------------------------------------------------|
| Suitab<br>modul |                             | M900                                                                                                                                                                                                                                          |
|                 | ble for the<br>ing products |                                                                                                                                                                                                                                               |
| Frame           | e material                  | Epoxy powder-coated steel                                                                                                                                                                                                                     |
| Warra           | nty years                   | 5                                                                                                                                                                                                                                             |
| Other           |                             | Due to the dual-purpose shelf brackets, the shelf can be used either as tilted 20° or in a horizontal position. The shelf has an integrated edge, which can used either in the front or back of the shelf, depending of the use of the shelf. |