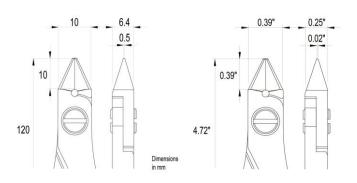

e in: Switzerland

**Description:** The 5342 is a high precision cutter belonging to the small tapered cutter family. This type of geometry and head dimensions offer an advantage to access small areas. The full-flush cutting edge is suitable to perform very clean cuts on small size material. The 5342 is equipped with an ESD Ergo-tek slim handle which allows an excellent grip, suitable to environments and to components susceptible to electrostatic discharge. The blades are hardened to 67HRC hardness.

Head description: Small Tapered

Cutting edges: Full-Flush

Cutting capacity: soft wire 0.1-1.0 mm (38-18 AWG)

Body material: High carbon-chromium low alloy steel (100Cr6)

Handle coating: ESD safe - Thermoplastic Elastomer TPE + Polypropylen compound PP

**Picture:** 





**Dimensions:**