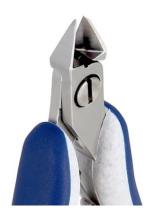

## **Product Datasheet**

Product code: ES5342.CR.BG

Product type: High Precision Cutters

Made in: Switzerland

**Description:** The 5342 is a high precision cutter belonging to the small tapered cutter family. This type of geometry and head dimensions offer an advantage to access small areas. The full-flush cutting edge is suitable to perform very clean cuts on small size material. The 5342 is equipped with an ESD Ergo-tek slim handle which allows an excellent grip, suitable to environments and to components susceptible to electrostatic discharge. The blades are hardened to 67HRC hardness.

Head description: Small Tapered

Cutting edges: Full-Flush

Cutting capacity: soft wire 0.1-1.0 mm (38-18 AWG)

Body material: High carbon-chromium low alloy steel (100Cr6)

Handle coating: ESD safe - Thermoplastic Elastomer TPE + Polypropylen compound PP