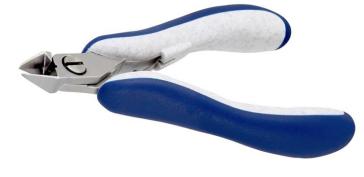

## **Product Datasheet**

Product code: ES5342.CR.BG

Product type: High Precision Cutters

Made in: Switzerland

**Description:** The 5342 is a high precision cutter belonging to the small tapered cutter family. This type of geometry and head dimensions offer an advantage to access small areas. The full-flush cutting edge is suitable to perform very clean cuts on small size material. The 5342 is equipped with an ESD Ergo-tek slim handle which allows an excellent grip, suitable to environments and to components susceptible to electrostatic discharge. The blades are hardened to 67HRC hardness.

Head description: Small Tapered

Cutting edges: Full-Flush

Cutting capacity: soft wire 0.1-1.0 mm (38-18 AWG)

Body material: High carbon-chromium low alloy steel (100Cr6)

Handle coating: ESD safe - Thermoplastic Elastomer TPE + Polypropylen compound PP

**Picture:** 

**Dimensions:** 