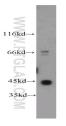

HeLa cells were subjected to SDS PAGE followed by western blot with 11227-1-AP(ACTG1 antibody) at dilution of 1:500