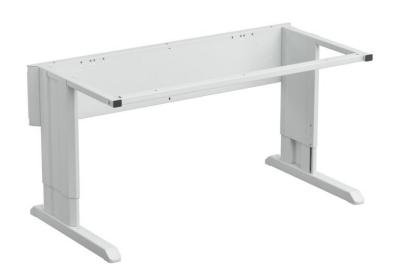

## Concept workbench frame ESD, allen key adjustable 1800x750

Highly adaptable workbench with advanced ergonomics and superior range of accessories

| Product code              | 10049033P            |
|---------------------------|----------------------|
| EAN-code                  | 6416763074655        |
| Width mm                  | 1800                 |
| Depth mm                  | 750                  |
| Height adjustment area mm | 670 - 1100           |
| Adjustment method         | Allen key adjustable |
| Max load kg               | 500                  |
| Quantity per package      | 1                    |