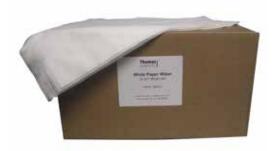

- Soft material, yet extremely strong and durable even when wet
- Low-lint material great for cleaning glass, beakers, and other areas
- 12" x 17" sheets come flat packed in cardboard box

- 10 pounds per box
- Low-lint: 100% cotton
- Smooth and absorbent