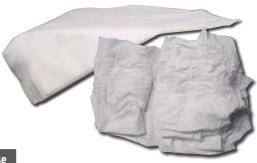

- Soft material, yet extremely strong and durable even when wet
- Low-lint material great for cleaning glass, beakers, and other areas
- 12" x 17" sheets come flat packed in cardboard box

- 10 pounds per box
- Low-lint: 100% cotton
- Smooth and absorbent

| Thomas No. | Description                              | Qty/Case |
|------------|------------------------------------------|----------|
| 1223L10    | Blue Disposable Paper Wiper, 12" x 13"   | 500      |
| 1223L11    | White Disposable Paper Wipers, 12" x 17" | 500      |
| 1223L09    | New White Knit Wiping Rag in 10 lb. box  | 1        |