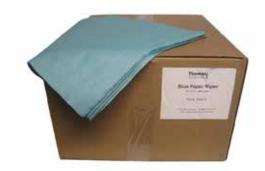

## Blue Disposable Paper Wipers, 12" x 13"

- Non-bleeding blue paper wiper
- Soft material
- Low-lint material great for cleaning glass, beakers, and other areas
- 12" x 13" sheets come flat packed in cardboard box
- 500 sheets per case