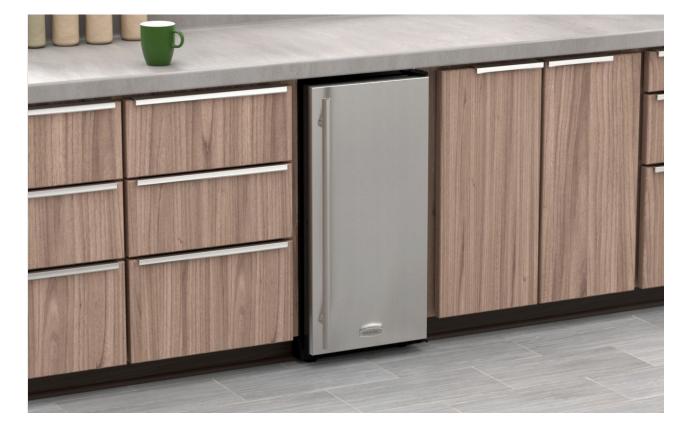

# 15" Marvel Low Profile ADA Height Crescent Ice Maker

Model # MA15CRS1XS

## **Ordering Options**

Solid Stainless Steel Door, Field Reversible Door, Stainless Designer Handle

MA15CRS1XS