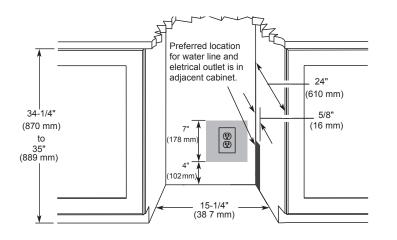

#### Rough-In Dimensions

| Rough-In Width  | 15 1/4"        |
|-----------------|----------------|
| Rough-In Height | 34 1/4" to 35" |
| Rough-In Depth  | 24"            |

| Width                         | 14 7/8"    |
|-------------------------------|------------|
| Height                        | 32" to 33" |
| Depth of Cabinet              | 20 3/4"    |
| Depth to Front of Door        | 22 5/16"   |
| Depth to Handle               | 23 13/16"  |
| Depth with door at $90^\circ$ | 35 13/16"  |