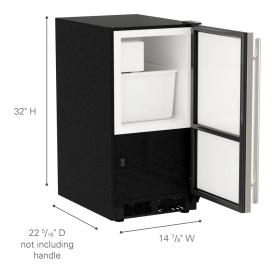

#### Rough-In Dimensions

| Rough-In Width  | 15 1/4"        |
|-----------------|----------------|
| Rough-In Height | 34 1/4" to 35" |
| Rough-In Depth  | 24"            |

| Width                         | 14 7/8"    |
|-------------------------------|------------|
| Height                        | 32" to 33" |
| Depth of Cabinet              | 20 3/4"    |
| Depth to Front of Door        | 22 5/16"   |
| Depth to Handle               | 23 13/16"  |
| Depth with door at $90^\circ$ | 35 13/16"  |