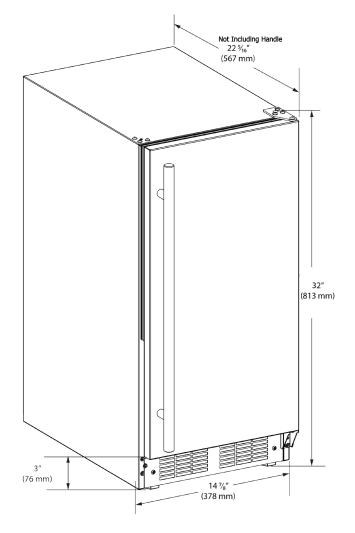

#### Rough-In Dimensions

| Rough-In Width  | 15 1/4"        |
|-----------------|----------------|
| Rough-In Height | 34 1/4" to 35" |
| Rough-In Depth  | 24"            |

| Width                         | 14 7/8"    |
|-------------------------------|------------|
| Height                        | 32" to 33" |
| Depth of Cabinet              | 20 3/4"    |
| Depth to Front of Door        | 22 5/16"   |
| Depth to Handle               | 23 13/16"  |
| Depth with door at $90^\circ$ | 35 13/16"  |