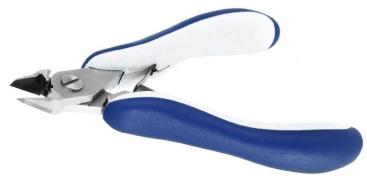

## **Product Datasheet**

Product code: ES552GTX.CR.BGO

**Product type:** High Precision Hard Metal Cutters

Made in: Switzerland

**Description:** The 552GTX is a high precision cutter belonging to the large Tungsten Carbide cutters

family. The tapered and relieved geometry combined with the arrow geometry of the tips offer the best advantage to access small areas, while the 552GTX head dimensions support the cut. The full-flush cutting edge is suitable to perform very clean cuts on the hardest wires. The 552GTX is equipped with an ESD Ergo-tek slim handle which allows an excellent grip, suitable to environments and to components susceptible to electrostatic

discharge. The Tungsten Carbide insert blades are 82HRC hardness.

Head description: Large Tapered & Relieved, Tungsten carbide

Cutting edges: Full-Flush

Cutting capacity: soft wire 0.05-0.15 mm (44-34 AWG)

Blade material: tungsten carbide

**Body material:** High carbon-chromium low alloy steel (100Cr6)

Handle coating: ESD safe - Thermoplastic Elastomer TPE + Polypropylen compound PP

Picture:

Dimensions: OAL 123 mm – 4.843 inch