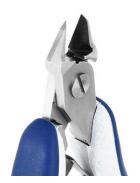

family. The tapered and relieved geometry combined with the arrow geometry of the tips offer the best advantage to access small areas, while the 552GTX head dimensions support the cut. The full-flush cutting edge is suitable to perform very clean cuts on the hardest wires. The 552GTX is equipped with an ESD Ergo-tek slim handle which allows an excellent grip, suitable to environments and to components susceptible to electrostatic

discharge. The Tungsten Carbide insert blades are 82HRC hardness.

Head description: Large Tapered & Relieved, Tungsten carbide

Cutting edges: Full-Flush

Cutting capacity: soft wire 0.05-0.15 mm (44-34 AWG)