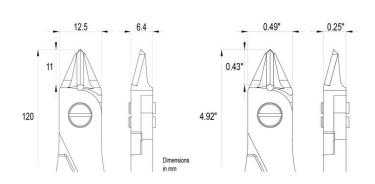

as, while the 552GTX head dimensions support the cut. The full-flush cutting edge is suitable to perform very clean cuts on the hardest wires. The 552GTX is equipped with an ESD Ergo-tek slim handle which allows an excellent grip, suitable to environments and to components susceptible to electrostatic

discharge. The Tungsten Carbide insert blades are 82HRC hardness.

Head description: Large Tapered & Relieved, Tungsten carbide

Cutting edges: Full-Flush

Cutting capacity: soft wire 0.05-0.15 mm (44-34 AWG)

Blade material: tungsten carbide

**Body material:** High carbon-chromium low alloy steel (100Cr6)

Handle coating: ESD safe - Thermoplastic Elastomer TPE + Polypropylen compound PP

Picture:





Dimensions: OAL 123 mm – 4.843 inch

Width 60 mm - 2.362 inch Height 18 mm - 0.709 inch