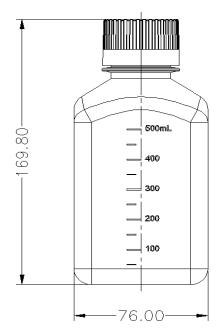

# **Product Range**

| Thomas No. | Cat. No. | Volume (mL) | Size(mm)            |        |       |       |
|------------|----------|-------------|---------------------|--------|-------|-------|
|            |          |             | Bottleneck Diameter | Height | /Pack | /Case |
| 21A00K735  | 333001   | 500ml       | 34mm                | 170    | 8     | 24    |
| 21A00K736  | 334001   | 1000ml      | 34mm                | 215    | 4     | 12    |

# **Technical Drawing**

Connect With Us:

ISO9001 & ISO13485 & ISO11137

**Connect With Us:** 