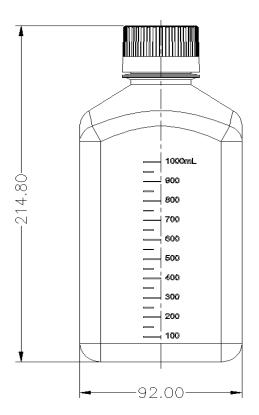

# **Product Range**

| Thomas No. | Cat. No. | Volume (mL) | Size(mm)            |        |       |       |
|------------|----------|-------------|---------------------|--------|-------|-------|
|            |          |             | Bottleneck Diameter | Height | /Pack | /Case |
| 21A00K735  | 333001   | 500ml       | 34mm                | 170    | 8     | 24    |
| 21A00K736  | 334001   | 1000ml      | 34mm                | 215    | 4     | 12    |

# **Technical Drawing**

Connect With Us:

ISO9001 & ISO13485 & ISO11137

**Connect With Us:** 