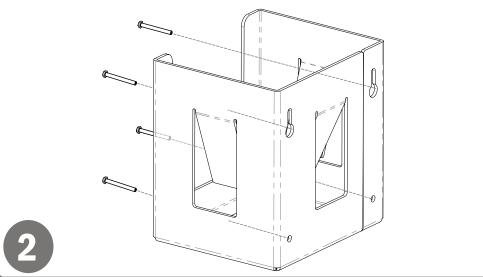

### Installation

Always mount dispensers securely prior to loading with product.

• Spring design provides a secure fit for a wide assortment of boxed products. • U-shaped front design provides a wide viewing space for face mask box

· Mount securely to a wall with screws approved and supplied by building maintenance.

**Characteristics & Care ABS** Plastic

Designed for Long-Term, Heavy-Duty Applications

The combination of copolymers (Acrylonitrile, Butadiene, and Styrene) gives ABS an excellent combination of strength, rigidity, and toughness.