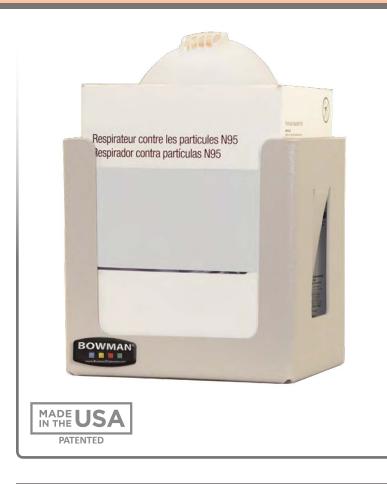

## **FM300–0212** Face Mask Dispenser – Universal – Cone

#### **Product Description:**

- Face Mask Dispenser Universal Cone
- Holds a variety of boxed cone style face masks
- Keyholes and screw holes for wall mounting
- Quartz Beige ABS Plastic

#### **Dispenses**:

- Box(es) no larger than 6.75"W x 8.5"H x 5.50"D (17.2 cm x 21.6 cm x 14.0 cm)
- Box(es) no smaller than 4.28"W x 7.00"H x 4.13"D (10.9 cm x 17.8 cm x 10.5 cm)