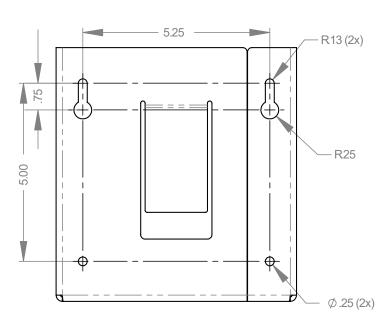

#### Mounting Specifications:

BOWMAN Dispensers

· Mount securely to a wall with screws approved and supplied by building maintenance.

**Characteristics & Care ABS** Plastic

Designed for Long-Term, Heavy-Duty Applications

The combination of copolymers (Acrylonitrile, Butadiene, and Styrene) gives ABS an excellent combination of strength, rigidity, and toughness.