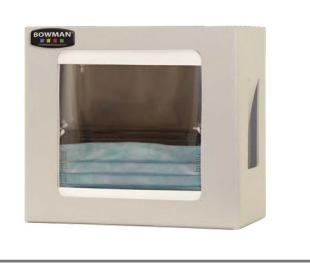

### **Companion Products (each sold separately):**

- FM100-0212: Face Mask Dispenser Universal Earloop
- FM200-0212: Face Mask Dispenser Universal Shield (shown below)