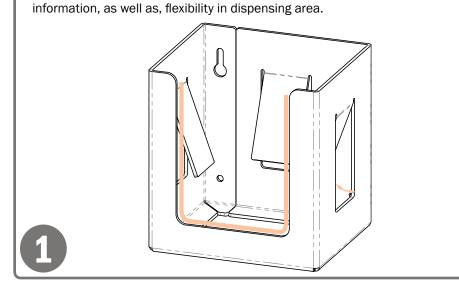

### Installation

Always mount dispensers securely prior to loading with product.

• Spring design provides a secure fit for a wide assortment of boxed products. • U-shaped front design provides a wide viewing space for face mask box