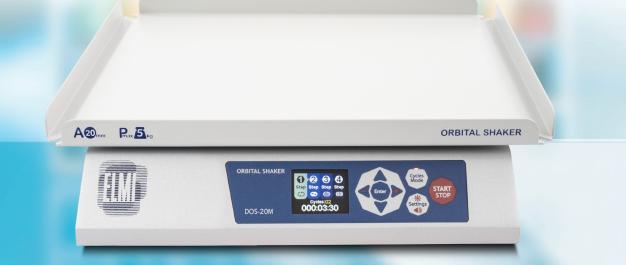

# Medium Sky Line Digital Orbital Shaker DOS-10M / 20M

### **Product Description**

The Sky Line series is a high-performance line of orbital and rocking shakers capable of non-stop operation in a wide variety of medical, chemical, and biological laboratories. Designed for flexibility, these units come with a great selection of optional accessories and attachments, and in an assortment of sizes and loading capacities to satisfy your specific lab needs. With an excellent record of reliability and long life, the Sky Line series will be a superior partner in your laboratory.

#### Features

- Optimal amplitude of platform rotation for intensive mixing
- Advanced stepper motor control system
- Digital timer
- High-precision, rotational speed controls
- Sound notification when mixing complete
- Onboard memory for storing settings