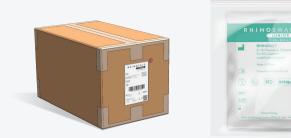

# MANUFACTURER NUMBER:THOMAS NUMBER:EN-RSWB-01-UN23A00A012

GTIN: 9349392000887

MANUFACTURER DESCRIPTION: Rhinoswab, US Pouch, Adult swab

UNIT OF MEASURE: 1 swab