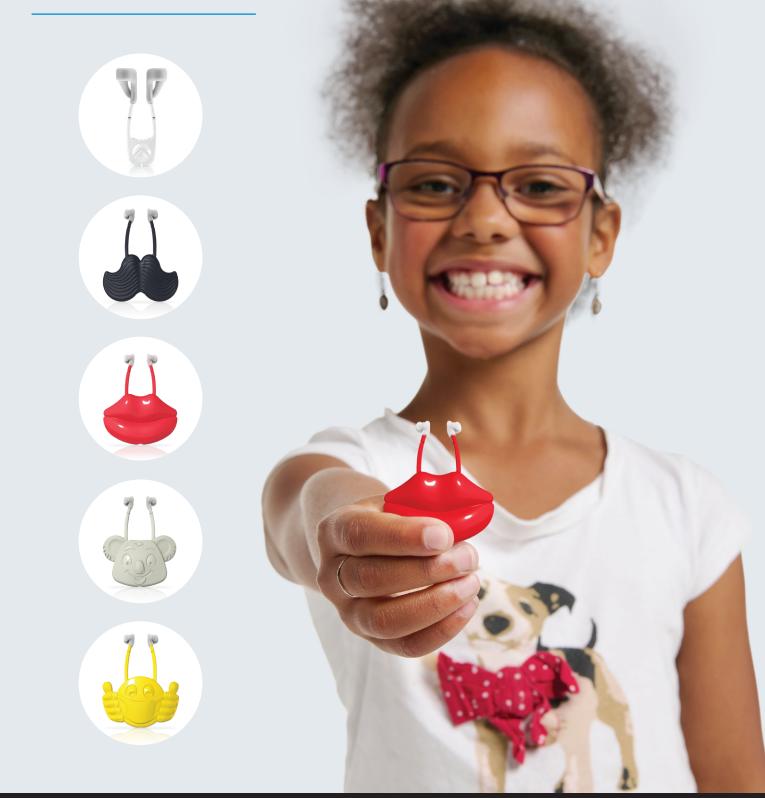

MANUFACTURER DESCRIPTION: Small Junior, US Pouch, Koala

**UNIT OF MEASURE: 1 swab** 

Available only as samples

 RHINOSSAU

 RHINOSSAU

 RHINOSSAU

 Image: Construction of the constructi

MANUFACTURER NUMBER: EN-JRSB-01-UN-E THOMAS NUMBER: 23A00A011