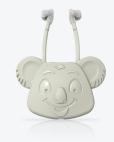

MANUFACTURER DESCRIPTION: Small Junior, US Pouch, Koala

**UNIT OF MEASURE: 1 swab** 

Available only as samples

 RHINOSSAU

 RHINOSSAU

 RHINOSSAU

 Image: Construction of the constructi

MANUFACTURER NUMBER: EN-JRSB-01-UN-E THOMAS NUMBER: 23A00A011