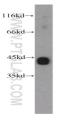

mouse heart tissue were subjected to SDS PAGE followed by western blot with 11032-1-AP(ACTC1 antibody) at dilution of 1:800

IP Result of anti-ACTC1 (IP:11032-1-AP, 4ug; Detection:11032-1-AP 1:800) with mouse heart tissue lysate 3200ug.

### **Applications**

| Tested applications:         | ELISA, WB, IP                                     |
|------------------------------|---------------------------------------------------|
| Cited applications:          | ІНС                                               |
| Species specificity:         | Human,Mouse,Rat; other species not tested.        |
| Cited species:               | Human                                             |
| Calculated alpha Actin MW:   | 377aa,42 kDa                                      |
| Observed alpha Actin MW:     | 42 kDa                                            |
| Positive WB detected in      | Mouse heart tissue, mouse skeletal muscle tissue, |
|                              | mouse thymus tissue                               |
| Positive IP detected in      | Mouse heart tissue                                |
| <b>Recommended dilution:</b> | WB: 1:200-1:2000                                  |
|                              | IP: 1:200-1:2000                                  |