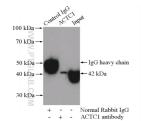

mouse heart tissue were subjected to SDS PAGE followed by western blot with 11032-1-AP(ACTC1 antibody) at dilution of 1:800

IP Result of anti-ACTC1 (IP:11032-1-AP, 4ug; Detection:11032-1-AP 1:800) with mouse heart tissue lysate 3200ug.

### **Applications**

| Tested applications:         | ELISA, WB, IP                                     |
|------------------------------|---------------------------------------------------|
| Cited applications:          | ІНС                                               |
| Species specificity:         | Human,Mouse,Rat; other species not tested.        |
| Cited species:               | Human                                             |
| Calculated alpha Actin MW:   | 377aa,42 kDa                                      |
| Observed alpha Actin MW:     | 42 kDa                                            |
| Positive WB detected in      | Mouse heart tissue, mouse skeletal muscle tissue, |
|                              | mouse thymus tissue                               |
| Positive IP detected in      | Mouse heart tissue                                |
| <b>Recommended dilution:</b> | WB: 1:200-1:2000                                  |
|                              | IP: 1:200-1:2000                                  |